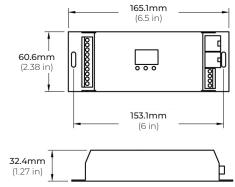

# RGB-DMX-4C-RJ45

4 CHANNEL RGB DMX DECODER

## WIRING GUIDE





## **PRE-INSTALLATION**

Power input is 12V/24V. Confirm the source voltage is compatible. Disconnect power source prior to installation.





### SAFETY

Read all instructions before installation.

These products may present a possible shock, serious injury, or death if improperly installed.

Do not install in wet locations.



Product should be installed by a qualified electrician.



Product should be installed in accordance with these instructions and current electrical codes.



#### 150 W Carob Street, Compton, CA 90220 | www.corelightingusa.com | 888-737-9192

## WIRING GUIDE