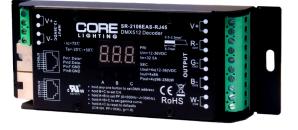

# RGB-DMX-4C-RJ45

4 CHANNEL RGB DMX DECODER

## WIRING GUIDE





## **PRE-INSTALLATION**

Power input is 12V/24V. Confirm the source voltage is compatible. Disconnect power source prior to installation.





### SAFETY

Read all instructions before installation.

These products may present a possible shock, serious injury, or death if improperly installed.

Do not install in wet locations.



Product should be installed by a qualified electrician.



Product should be installed in accordance with these instructions and current electrical codes.



#### 150 W Carob Street, Compton, CA 90220 | www.corelightingusa.com | 888-737-9192

## WIRING GUIDE