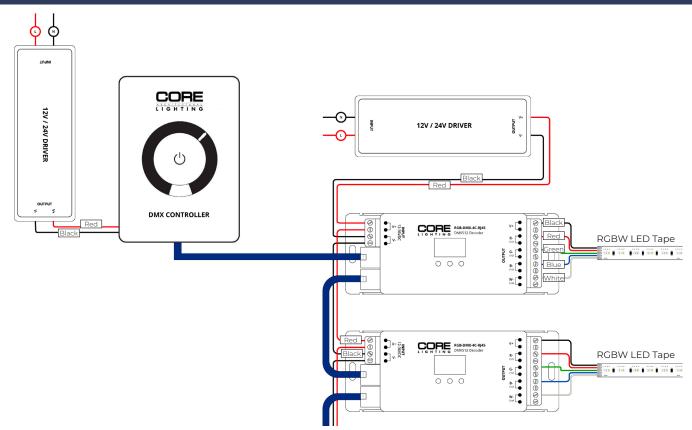

# RGB-DMX-4C-RJ45

4 CHANNEL RGB DMX DECODER

## WIRING GUIDE





## **PRE-INSTALLATION**

Power input is 12V/24V. Confirm the source voltage is compatible. Disconnect power source prior to installation.





### SAFETY

Read all instructions before installation.

These products may present a possible shock, serious injury, or death if improperly installed.

Do not install in wet locations.



Product should be installed by a qualified electrician.



Product should be installed in accordance with these instructions and current electrical codes.



#### 150 W Carob Street, Compton, CA 90220 | www.corelightingusa.com | 888-737-9192

## WIRING GUIDE