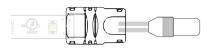

### LED STRIP CONNECTORS

Use this solderless adapter to connect your LEDs to a power source or to another LED strip. The clear connector easily clamps onto strip ends and pigtail wire with out stripping insulation. A secure-snap closure holds wire and strip in place.

#### HARDWIRE CONNECTOR

Easy snap-on to hardwire connection from tape light to transformer

| LSA-HW8-HPX10   | 8" Snap-on to hardwire connector   |
|-----------------|------------------------------------|
| LSA-HW24-HPX10  | 24" Snap-on to hardwire connector  |
| LSA-HW60-HPX10  | 60" Snap-on to hardwire connector  |
| LSA-HW120-HPX10 | 120" Snap-on to hardwire connector |