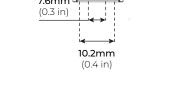

| ALP-50C | ALP-60 | ALP-65 | ALP-70

## INDOOR

#### HARDWIRE CONNECTOR

Easy snap-on to hardwire connection from tape light to transformer

| LSA-HW8-HPX10   | 8" Snap-on to hardwire connector   |
|-----------------|------------------------------------|
| LSA-HW24-HPX10  | 24" Snap-on to hardwire connector  |
| LSA-HW60-HPX10  | 60" Snap-on to hardwire connector  |
| LSA-HW120-HPX10 | 120" Snap-on to hardwire connector |

7.7mm

(0.3 in)



#### EXTENSION COUPLING

Easy snap-on connection between two LED strips

ISA-FX3-HPX10 3" Snap-on connection on both sides LSA-EX8-HPX10 8" Snap-on connection on both sides LSA-EX24-HPX10 24" Snap-on connection on both sides





Easy snap-on connection on one side and a female DC plugin adapter on the other side

LSA-DC24-HPX10 DC plugin adapter