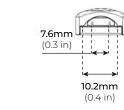

# **HP-PRO SERIES**

### LED STRIP CONNECTORS

Use this solderless adapter to connect your LEDs to a power source or to another LED strip. The clear connector easily clamps onto strip ends and pigtail wire with out stripping insulation. A secure-snap closure holds wire and strip in place.

#### **SPECIFICATIONS**

TYPE INPUT VOLTAGE MAX POWER MAX RATING

X10 12V/24V 42W (12V) | 84W (24V) 3.5 Amps

#### DIMENSIONS





#### Project Location \_ Quote/ Ref #

LIGHT



#### **FEATURES**

- · Easy installation
- · Creates a secure connection without the need for soldering
- · Suitable for tape light to lead wire connections
- · Suitable for tape light to tape light connections

#### COMPATIBLE TAPE LIGHTS: LSM-32CB | LSM-46CB | LSM-35 | LSM-55 NON-COMPATIBLE PROFILES: ALU-SF | ALU-CN | ALP-20 | ALP-35 | ALP-40 | ALP-50K | ALP-50C | ALP-60 | ALP-65 | ALP-70

## INDOOR

#### HARDWIRE CONNECTOR

Easy snap-on to hardwire connection from tape light to transformer

| LSA-HW8-HPX10   | 8" Snap-on to hardwire connector   |
|-----------------|------------------------------------|
| LSA-HW24-HPX10  | 24" Snap-on to hardwire connector  |
| LSA-HW60-HPX10  | 60" Snap-on to hardwire connector  |
| LSA-HW120-HPX10 | 120