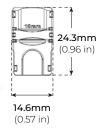

# **HP-PRO SERIES**

### LED STRIP CONNECTORS

Use this solderless adapter to connect your LEDs to a power source or to another LED strip. The clear connector easily clamps onto strip ends and pigtail wire with out stripping insulation. A secure-snap closure holds wire and strip in place.

#### **SPECIFICATIONS**

TYPE INPUT VOLTAGE MAX POWER MAX RATING

X10 12V/24V 42W (12V) | 84W (24V) 3.5 Amps

#### DIMENSIONS





#### Project Location \_ Quote/ Ref #

LIGHT



#### **FEATURES**

- · Easy installation
- · Creates a secure connection without the need for soldering
- · Suitable for tape light to lead wire connections
- · Suitable for tape light to tape light connections

#### COMPATIBLE TAPE LIGHTS: LSM-32CB | LSM-46CB | LSM-35 | LSM-55 NON-COMPATIBLE PROFILES: ALU-SF | ALU-CN | ALP-20 | ALP-35 | ALP-40 | ALP-50K | ALP-50C | ALP-60 | ALP-65 | ALP-70

## INDOOR

#### HARDWIRE CONNECTOR

Easy snap-on to hardwire connection from tape light to transformer

| LSA-HW8-HPX10   | 8" Snap-on to hardwire connector   |
|-----------------|------------------------------------|
| LSA-HW24-HPX10  | 24" Snap-on to hardwire connector  |
| LSA-HW60-HPX10  | 60" Snap-on to hardwire connector  |
| LSA-HW120-HPX10 | 1