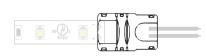

#### HARDWIRE CONNECTOR

Easy snap-on to hardwire connection from tape light to transformer

| LSA-HW8-HPX10   | 8" Snap-on to hardwire connector   |
|-----------------|------------------------------------|
| LSA-HW24-HPX10  | 24" Snap-on to hardwire connector  |
| LSA-HW60-HPX10  | 60" Snap-on to hardwire connector  |
| LSA-HW120-HPX10 | 120" Snap-on to hardwire connector |