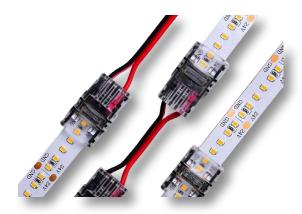

### LED STRIP CONNECTORS

Use this solderless adapter to connect your LEDs to a power source or to another LED strip. The clear connector easily clamps onto strip ends and pigtail wire with out stripping insulation. A secure-snap closure holds wire and strip in place.

#### **FEATURES**

- · Easy installation
- · Creates a secure connection without the need for soldering
- · Suitable for tape light to lead wire connections
- · Suitable for tape light to tape light connections

#### EXTENSION COUPLING

Easy snap-on connection between two LED strips

ISA-FX3-HPX10 3" Snap-on connection on both sides LSA-EX8-HPX10 8" Snap-on connection on both sides LSA-EX24-HPX10 24" Snap-on connection on both sides

Easy snap-on connection on one side and a female DC plugin adapter on the other side

LSA-DC24-HPX10 DC plugin adapter