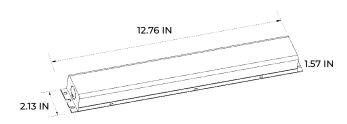

BATTERY Lithium
RECHARGE 24 Hrs.

**CERTIFICATIONS** UL Listed, CEC

**DIMENSIONS** 12.76" x 2.13" x 1.57" (LxWxH)

| INPUT                |                      |
|----------------------|----------------------|
| INPUT CURRENT (MAX.) | 70 MA                |
| INPUT POWER (MAX.)   | 3.2W                 |
| INPUT VOLTAGE RANGE  | 100-277V AC, 50-60Hz |