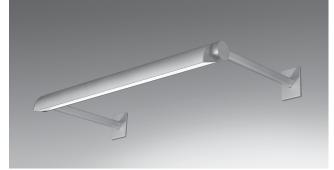

## 330° ROTATING LED WALL WASHER

**Blade Stem** is a versatile, wall-mounted lighting solution able to rotate up to 330°, ensuring precise light placement. Available in two wattage options and multiple color temperatures, Blade adapts to a variety of lighting needs. Its unique design combines functionality with modern style, making it an ideal choice for both commercial and creative lighting projects.

### **FEATURES**

- $\cdot~$  Rotatable Channel up to 330°
- · Integral Driver
- · Multiple CCT options available
- · ETL Listed