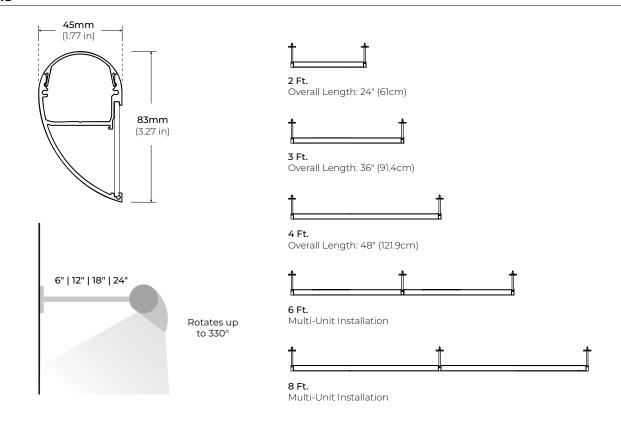

| MODEL | LENGTH                                                                     | OUTPUT               | COLOR TEMP                                                                   | STEM                                                         | FINISH                                     | VOLT            | DIMMING                                            | OPTIONS                                |
|-------|----------------------------------------------------------------------------|----------------------|------------------------------------------------------------------------------|--------------------------------------------------------------|--------------------------------------------|-----------------|----------------------------------------------------|----------------------------------------|
| BLDE  | 2 2 Ft. 3 3 Ft. 4 4 Ft. 4 6 6 Ft. 8 8 Ft. PF Custom                        | L1<br>6W<br>L2<br>9W | 27K<br>2700K<br>30K<br>3000K<br>35K<br>3500K<br>40K<br>4000K<br>50K<br>5000K | STM6 6" Stem  STM12 12" Stem  STM18 18" Stem  STM24 24" Stem | WH<br>White<br>SI<br>Silver<br>BK<br>Black | UNV<br>120-277V | ND Non- Dimming  010 0-10V  DALI DALI DALI DMX DMX | EMEG<br>Remote<br>Emergency<br>Battery |
|       | Length  *6 = 2 QTY - 3Ft. + 3 wall stems  *8 = 2 QTY - 4Ft. + 3 wall stems |                      |                                                                              |                                                              |                                            |                 |                                                    |                                        |

### **DIMENSIONS**