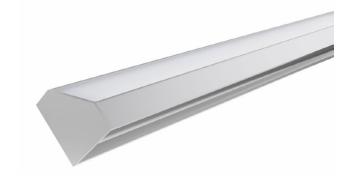

# SURFACE / CORNER MOUNT 45° LED PROFILE

The ALS-05 is an Architectural-grade LED extrusion designed for surface / corner mount applications and can fit linear LED strips up to 12mm (0.48") wide. Made from high quality aluminum and manufactured with a patented frosted diffuser for maximum lumen output and wider beam distribution.

# SURFACE / CORNER MOUNT 45° LED PROFILE