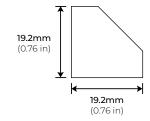

|
|        |                     | <b>CU</b><br>Custom<br>(powder-coat)                                    |
|        |                     |                                                                         |
|        |                     |                                                                         |
|        |                     |                                                                         |
|        |                     |                                                                         |
|        |                     | * Custom color finishes require powder coating. Allow 7 days lead time. |



# SURFACE / CORNER MOUNT 45° LED PROFILE

#### **DIMENSIONS**



### **ACCESSORIES**

ALS-05-EC END CAP

\*Sold separately



ALS-05-CL MOUNTING CLIPS

\*Sold separately