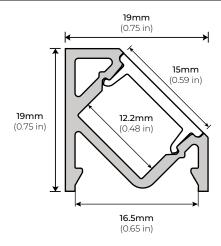

| <b>SI</b><br>Silver                                                     |
|        |                     | <b>CU</b><br>Custom<br>(powder-coat)                                    |
|        |                     |                                                                         |
|        |                     |                                                                         |
|        |                     |                                                                         |
|        |                     |                                                                         |
|        |                     | * Custom color finishes require powder coating. Allow 7 days lead time. |



# SURFACE / CORNER MOUNT 45° LED PROFILE

#### **DIMENSIONS**



### **ACCESSORIES**

ALS-05-EC END CAP

\*Sold separately



ALS-05-CL MOUNTING CLIPS

\*Sold separately