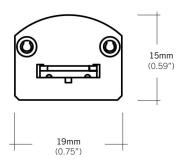

## **INSTALLATION GUIDE**

#### **DIMENSIONS**





# INDOOR 90 CRI DIMMABLE REOUS

## **PRE-INSTALLATION**

Power input of 24V AC/DC. Confirm the source voltage is compatible.

Disconnect power source prior to installation.

#### **SAFETY**

Read all instructions before installation.

**Do not** take apart lighting fixture.

Do not look directly into light.

This fixture is only suitable for indoor installation.



Product should be installed in accordance with these instructions, current electrical codes, and/or current National Electric Code (NEC).



 $Final\ installation\ must\ be\ approved\ by\ the\ appropriate\ qualified\ electrical/\ building\ inspector$ 



Product should only be installed and removed by a qualified technician.



Improper installation may result in a fire or electrical hazard

### **INSTALLATION**

| STEP 1 | Ma