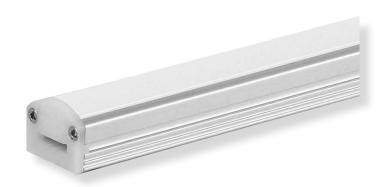

## **INSTALLATION GUIDE**

#### **DIMENSIONS**





# INDOOR 90 CRI DIMMABLE REOUS

## **PRE-INSTALLATION**

Power input of 24V AC/DC. Confirm the source voltage is compatible.

Disconnect power source prior to installation.

#### **SAFETY**

Read all instructions before installation.

**Do not** take apart lighting fixture.

Do not look directly into light.

This fixture is only suitable for indoor installation.



Product should be installed in accordance with these instructions, current electrical codes, and/or current National Electric Code (NEC).



 $Final\ installation\ must\ be\ approved\ by\ the\ appropriate\ qualified\ electrical/\ building\ inspector$ 



Product should only be installed and removed by a qualified technician.



Improper installation may result in a fire or electrical hazard

### **INSTALLATION**

| STEP 1 |