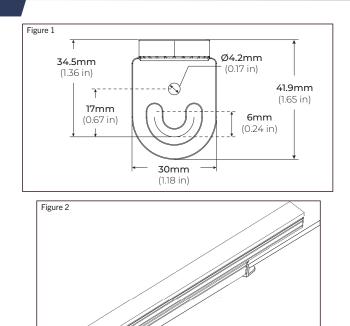

### ADJUSTABLE MOUNTING INSTALLATION LPX80-FMB

| STEP 1 | Position fixture and mark the screw hole locations. Pre-drill as needed.                                                                                                                 |
|--------|------------------------------------------------------------------------------------------------------------------------------------------------------------------------------------------|
| STEP 2 | Locate the marked or pre-drilled holes and reposition fixture.<br>Secure fixture in place with screws in the designated screw<br>holes, located on the side flanges. ( <i>Figure 1</i> ) |
| STEP 3 | Connect each desired fixture using the provided connectors and cables.                                                                                                                   |
| STEP 4 | Connect the input cable to the AC Main. Daisy-chain the connector on the opposite end to the next fixture if desired. ( <i>Figure 2</i> )                                                |