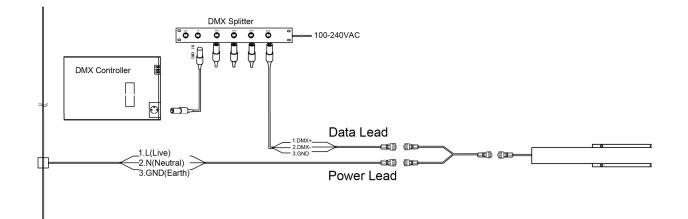

-------------------------------------------------------------------------------------------------------------------------------------------------------------------------------------|
| STEP 2 | Locate the marked or pre-drilled holes and reposition fixture.<br>Secure fixture in place with screws in the designated screw<br>holes, located on the side flanges. ( <i>Figure 1</i> ) |
| STEP 3 | Connect each desired fixture using the provided connectors and cables.                                                                                                                   |
| STEP 4 | Connect the input cable to the AC Main. Daisy-chain the connector on the opposite end to the next fixture if desired. ( <i>Figure 2</i> )                                                |





### WIRING GUIDE