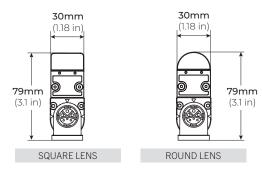

## LPX-80 120V-277V INDOOR/ OUTDOOR ACCENT LIGHT

# **INSTALLATION GUIDE**



# **PRE-INSTALLATION**

#### Surface Mount

Disconnect power source prior to installation.

### DIMENSIONS



#### SAFETY

Read all instructions before installation.

These products may present a possible shock, serious injury, or death if improperly installed.

 ${\rm Do}\,{\rm not}$  install within 10 ft or less from the nearest edge of a pool, spa, fountain, or similar location

**Do not** cut, connect or join wires while this product is connected to a live power source.



Product should be installed by a qualified electrician.



### ADJUSTABLE MOUNTING INSTALLATION LPX80-FMB

| STEP 1 | Position fixture and mark the screw hole locations. Pre-drill as needed.                                                                                                                 |
|--------|---------------------------------------------------------------------------------------------------------------