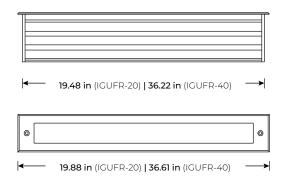

-----|--------------------------------------------|---------------------------------|------------------------------------|--------------------------------|
| IGUFR | <b>20</b> 20 ln.      | <b>30K</b><br>3000K                        | <b>80</b><br>80 CRI.            | <b>24VDC*</b> 24V                  | <b>NDM</b><br>No Dimming       |
|       | <b>40</b><br>40 In.   | <b>40K</b><br>4000K<br><b>50K</b><br>5000K | <b>90*</b><br>90 CRI            | UNV<br>120~277V                    | <b>D10</b><br>0-10V<br>Dimming |
|       | 1<br>1<br>1<br>1<br>1 |                                            | *90 CRI has a 10%<br>Lumen Drop | *24V requires a l<br>transformer l |                                |

# **IGUFR**-SERIES



# IN-GROUND LINEAR UPLIGHT WITH FROSTED DIFFUSER

### **DIMENSIONS**