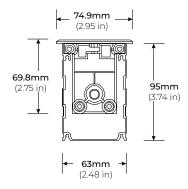

-------|--------------------------------------------|---------------------------------|------------------------------------|--------------------------------|
| IGUFR | <b>20</b> 20 ln.      | <b>30K</b><br>3000K                        | <b>80</b><br>80 CRI.            | <b>24VDC*</b> 24V                  | <b>NDM</b><br>No Dimming       |
|       | <b>40</b><br>40 In.   | <b>40K</b><br>4000K<br><b>50K</b><br>5000K | <b>90*</b><br>90 CRI            | UNV<br>120~277V                    | <b>D10</b><br>0-10V<br>Dimming |
|       | 1<br>1<br>1<br>1<br>1 |                                            | *90 CRI has a 10%<br>Lumen Drop | *24V requires a l<br>transformer l |                                |

# **IGUFR**-SERIES



# IN-GROUND LINEAR UPLIGHT WITH FROSTED DIFFUSER

### **DIMENSIONS**