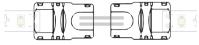

#### LED STRIP CONNECTORS

Use this solderless adapter to connect your LEDs to a power source or to another LED strip. The clear connector easily clamps onto strip ends and pigtail wire with out stripping insulation. A secure-snap closure holds wire and strip in place.

#### DIMENSIONS

#### EXTENSION COUPLING

Easy snap-on connection between two LED strips

LSA-EX3-HPX103" Snap-on connection on both sidesLSA-EX8-HPX108" Snap-on connection on both sidesLSA-EX24-HPX1024" Snap-on connection on both sides