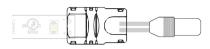

#### HARDWIRE CONNECTOR

Easy snap-on to hardwire connection from tape light to transformer

| LSA-HW8-HPX10   | 8" Snap-on to hardwire connector   |
|-----------------|------------------------------------|
| LSA-HW24-HPX10  | 24" Snap-on to hardwire connector  |
| LSA-HW60-HPX10  | 60" Snap-on to hardwire connector  |
| LSA-HW120-HPX10 | 120" Snap-on to hardwire connector |

Easy snap-on connection on one side and a female DC plugin adapter on the other side

LSA-DC24-HPX10 DC plugin adapter