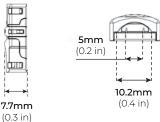

## **HP-PRO SERIES**

#### LED STRIP CONNECTORS

Use this solderless adapter to connect your LEDs to a power source or to another LED strip. The clear connector easily clamps onto strip ends and pigtail wire with out stripping insulation. A secure-snap closure holds wire and strip in place.

#### SPECIFICATIONS

TYPE INPUT VOLTAGE MAX POWER MAX RATING X10 12V/ 24V 42W (12V) | 84W (24V) 3.5 Amps

#### DIMENSIONS





# UPDATED: 02.07.25 Project \_\_\_\_\_ Location \_\_\_\_\_ Quote/ Ref # \_\_\_\_\_



#### FEATURES

- Easy installation
- · Creates a secure connection without the need for soldering
- Suitable for tape light to lead wire connections
- · Suitable for tape light to tape light connections

### COMPATIBLE TAPE LIGHTS:LSM-32CB | LSM-46CB | LSM-35 | LSM-55NON-COMPATIBLE PROFILES:ALU-SF | ALU-CN | ALP-20 | ALP-35 | ALP-40 | ALP-50K | ALP-50C | ALP-60 | ALP-65 | ALP-70

## INDOOR

#### HARDWIRE CONNECTOR

Easy snap-on to hardwire connection from tape light to transformer

| LSA-HW8-HPX10   | 8" Snap-on to hardwire connector   |
|-----------------|------------------------------------|
| LSA-HW24-HPX10  | 24" Snap-on to hardwire connector  |
| LSA-HW60-HPX10  | 60" Snap-on to hardwire connector