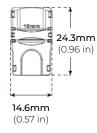

## **HP-PRO SERIES**

#### LED STRIP CONNECTORS

Use this solderless adapter to connect your LEDs to a power source or to another LED strip. The clear connector easily clamps onto strip ends and pigtail wire with out stripping insulation. A secure-snap closure holds wire and strip in place.

#### SPECIFICATIONS

TYPE INPUT VOLTAGE MAX POWER MAX RATING X10 12V/ 24V 42W (12V) | 84W (24V) 3.5 Amps

#### DIMENSIONS





# UPDATED: 02.07.25 Project \_\_\_\_\_ Location \_\_\_\_\_ Quote/ Ref # \_\_\_\_\_



#### FEATURES

- Easy installation
- · Creates a secure connection without the need for soldering
- Suitable for tape light to lead wire connections
- · Suitable for tape light to tape light connections

### COMPATIBLE TAPE LIGHTS:LSM-32CB | LSM-46CB | LSM-35 | LSM-55NON-COMPATIBLE PROFILES:ALU-SF | ALU-CN | ALP-20 | ALP-35 | ALP-40 | ALP-50K | ALP-50C | ALP-60 | ALP-65 | ALP-70

## INDOOR

#### HARDWIRE CONNECTOR

Easy snap-on to hardwire connection from tape light to transformer

| LSA-HW8-HPX10   | 8" Snap-on to hardwire connector   |
|-----------------|------------------------------------|
| LSA-HW24-HPX10  | 24" Snap-on to hardwire connector  |
| LSA-HW60-HPX10  | 60" Snap-on to hardwire connecto