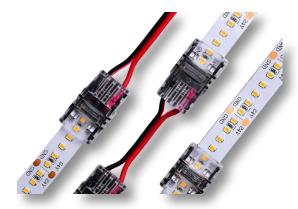

#### LED STRIP CONNECTORS

Use this solderless adapter to connect your LEDs to a power source or to another LED strip. The clear connector easily clamps onto strip ends and pigtail wire with out stripping insulation. A secure-snap closure holds wire and strip in place.

#### FEATURES

- Easy installation
- · Creates a secure connection without the need for soldering
- Suitable for tape light to lead wire connections
- · Suitable for tape light to tape light connections