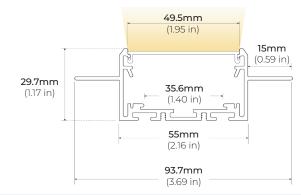

# ALP-3200SCX SERIES

RECESSED "STUCCO" TRIMLESS LED PROFILE

# **INSTALLATION GUIDE**

# 



## **PRE-INSTALLATION**

### **Trimless Mount**

Disconnect power source prior to installation.

Do not secure this fixture by inserting the screw in the center of the channel. Only secure by the side flange.

### DIMENSIONS



### SAFETY

Read all instructions before installation.

These products may represent a possible shock or fire hazard if improperly installed.

Do not look directly into light.



Product should be installed by a qualified electrician.

Product should be installed in accordance with these instructions and current electrical codes.

# INSTALLATION

| STEP 1 | Measure cutout and mark where channel will be mounted.                                                                                              |
|--------|-----------------------------------------------------------------------------------------------------------------------------------------------------|
| STEP 2 | Cut channel to desired length.