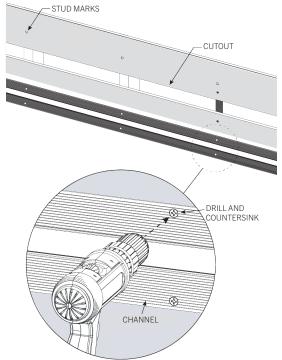

# INSTALLATION

| STEP 1 | Measure cutout and mark where channel will be mounted.                                                                                              |
|--------|-----------------------------------------------------------------------------------------------------------------------------------------------------|
| STEP 2 | Cut channel to desired length.                                                                                                                      |
| STEP 3 | Mount/ Install ALP3200SCX profile.<br>Drill and countersink channel with screws.<br>* Make sure all screw heads are flush with the channel surface. |