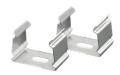

# ALP65-CL

MOUNTING CLIP

10mm x 15.8mm x 11mm (L x W x H)

\* Set of 2, Included

ALP65-BKT-ADJ
ADJUSTABLE MOUNTING BRACKET

\* Sold Separately