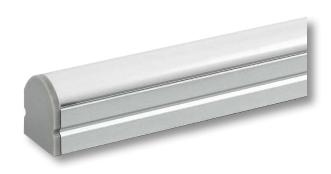

# SURFACE MOUNT LED PROFILE WITH OPTIC OPTIONS

Project Location \_ Quote/Ref#

The **ALP-65** is an Architectural Grade LED extrusion profile designed for linear LED strips up to 10mm (.4") wide. Made from high quality Aluminum, these extrusions provide superior thermal management for higher wattage LED strips and prolong the lifespan of your lighting system. This surface mount profile is manufactured with a patented semifrosted diffuser for maximum lumen output and wide beam distribution. The installed LED strip can be raised or lowered to adjust beam the beam angle.

#### **SPECIFICATIONS**

**TYPE** Surface Mount

Fits LED strips up to 10mm (0.4 in) **LED STRIP** 

49"/84" **LENGTHS FINISH** Silver

**LENS** Semi-Frosted (Included)

**CHANNEL** ALP-65

**LENS** ALP65-LN (Semi-Frosted)

#### **FEATURES**

- · Fits LED strips up to 10mm (0.4 in) wide
- · Semi-Frosted lens included with each profile
- · Field Cuttable
- · Durable, anodized aluminum
- · Dissipates heat from LED, prolonging its lifetime