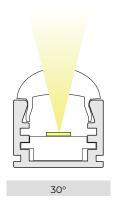

# **OPTICS**

| A     | ĊĠ:     | SALL SALL | <b>%</b>          | 5 YEAR  |
|-------|---------|-----------|-------------------|---------|
| NDOOR | OUTDOOR | DIMMABLE  | FIELD<br>CUTTABLE | 4ARRANT |

| MODEL  | LENGTH                        | LENS               | OPTICS           | FINISH                                                                         |
|--------|-------------------------------|--------------------|------------------|--------------------------------------------------------------------------------|
| ALP-65 | <b>49</b><br>49 In.           | FR<br>Semi-Frosted | <b>10</b><br>10° | <b>SI</b><br>Silver                                                            |
|        | <b>84</b><br>84 In.           |                    | <b>30</b><br>30° | <b>CC</b><br>Custom<br>Color                                                   |
|        | <b>XX</b><br>Custom<br>Length |                    | <b>60</b><br>60° |                                                                                |
|        |                               |                    |                  |                                                                                |
|        | <br>                          |                    |                  | <br>                                                                           |
|        |                               |                    |                  | * Custom color finishes<br>require powder coating.<br>Allow 4 weeks lead time. |