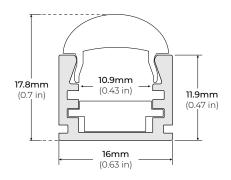

><br>Custom<br>Color                                                   |
|        | <b>XX</b><br>Custom<br>Length |                    | <b>60</b><br>60° |                                                                                |
|        |                               |                    |                  |                                                                                |
|        | <br>                          |                    |                  | <br>                                                                           |
|        |                               |                    |                  | * Custom color finishes<br>require powder coating.<br>Allow 4 weeks lead time. |



# SURFACE MOUNT LED PROFILE WITH OPTIC OPTIONS

### **DIMENSIONS**



## **ASSEMBLY**



# **OPTICS**







# **ALP-65**



# SURFACE MOUNT LED PROFILE WITH OPTIC OPTIONS

### **ACCESSORIES**

#### ALP65-EC END CAP

\* Included



# ALP65-CL

MOUNTING CLIP

10mm x 15.8mm x 11mm (L x W x H)

\* Set of 2, Included



ALP65-BKT-ADJ
ADJUSTABLE MOUNTING BRACKET

\* Sold Separately