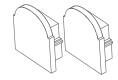

|
|        |                               |                    |                  |                                                                                |
|        | <br>                          |                    |                  | <br>                                                                           |
|        |                               |                    |                  | * Custom color finishes<br>require powder coating.<br>Allow 4 weeks lead time. |



# SURFACE MOUNT LED PROFILE WITH OPTIC OPTIONS

### **DIMENSIONS**



## **ASSEMBLY**



# **OPTICS**







# **ALP-65**



# SURFACE MOUNT LED PROFILE WITH OPTIC OPTIONS

### **ACCESSORIES**

#### ALP65-EC END CAP

\* Included



# ALP65-CL

MOUNTING CLIP

10mm x 15.8mm x 11mm (L x W x H)

\* Set of 2, Included



ALP65-BKT-ADJ
ADJUSTABLE MOUNTING BRACKET

\* Sold Separately