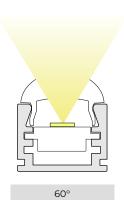

# **OPTICS**

| A     | ĊĠ:     | SALL SALL | <b>%</b>          | 5 YEAR  |
|-------|---------|-----------|-------------------|---------|
| NDOOR | OUTDOOR | DIMMABLE  | FIELD<br>CUTTABLE | 4ARRANT |

| MODEL  | LENGTH                        | LENS               | OPTICS           | FINISH                                                                         |
|--------|-------------------------------|--------------------|------------------|--------------------------------------------------------------------------------|
| ALP-65 | <b>49</b><br>49 In.           | FR<br>Semi-Frosted | <b>10</b><br>10° | <b>SI</b><br>Silver                                                            |
|        | <b>84</b><br>84 In.           |                    | <b>30</b><br>30° | <b>CC</b><br>Custom<br>Color                                                   |
|        | <b>XX</b><br>Custom<br>Length |                    | <b>60</b><br>60° |                                                                                |
|        |                               |                    |                  |                                                                                |
|        | <br>                          |                    |                  | <br>                                                                           |
|        |                               |                    |                  | * Custom color finishes<br>require powder coating.<br>Allow 4 weeks lead time. |