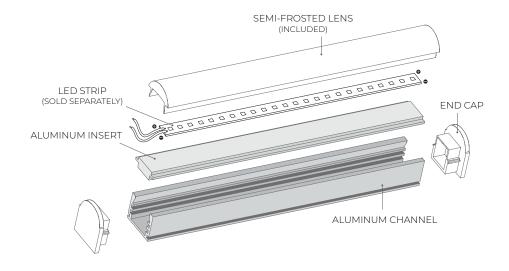

r                                                   |
|        | <b>XX</b><br>Custom<br>Length |                    | <b>60</b><br>60° |                                                                                |
|        |                               |                    |                  |                                                                                |
|        | <br>                          |                    |                  | <br>                                                                           |
|        |                               |                    |                  | * Custom color finishes<br>require powder coating.<br>Allow 4 weeks lead time. |



# SURFACE MOUNT LED PROFILE WITH OPTIC OPTIONS

### **DIMENSIONS**



## **ASSEMBLY**



# **OPTICS**







# **ALP-65**



# SURFACE MOUNT LED PROFILE WITH OPTIC OPTIONS

### **ACCESSORIES**

#### ALP65-EC END CAP

\* Included



# ALP65-CL

MOUNTING CLIP

10mm x 15.8mm x 11mm (L x W x H)

\* Set of 2, Included



ALP65-BKT-ADJ
ADJUSTABLE MOUNTING BRACKET

\* Sold Separately