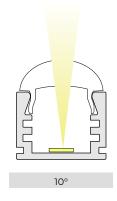

# **OPTICS**

| A     | ĊĠ:     | SALL SALL | <b>%</b>          | 5 YEAR  |
|-------|---------|-----------|-------------------|---------|
| NDOOR | OUTDOOR | DIMMABLE  | FIELD<br>CUTTABLE | 4ARRANT |

| MODEL  | LENGTH                        | LENS               | OPTICS           | FINISH                                                                         |
|--------|-------------------------------|--------------------|------------------|--------------------------------------------------------------------------------|
| ALP-65 | <b>49</b><br>49 In.           | FR<br>Semi-Frosted | <b>10</b><br>10° | <b>SI</b><br>Silver                                                            |
|        | <b>84</b><br>84 In.           |                    | <b>30</b><br>30° | <b>CC</b><br>Custom<br>Color                                                   |
|        | <b>XX</b><br>Custom<br>Length |                    | <b>60</b><br>60° |                                                                                |
|        |                               |                    |                  |                                                                                |
|        | <br>                          |                    |                  | <br>                                                                           |
|        |                               |                    |                  | * Custom color finishes<br>require powder coating.<br>Allow 4 weeks lead time. |