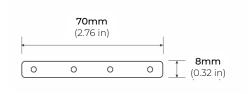

EDs from dust and other elements
- · Dissipates heat from LEDs, prolonging its lifetime



| MODEL | LENGTH                | FINISH                                                       |
|-------|-----------------------|--------------------------------------------------------------|
|       |                       |                                                              |
|       | <b>98</b><br>98.5 In. | <b>CU</b> Custom (Powder Coat)                               |
|       |                       | * Custom color finishes require powder coating. Allow 7 days |



# RECESSED "STUCCO" TRIMLESS LED PROFILE

#### **DIMENSIONS**



### **ACCESSORIES**

ALP3200-LNX

LENS

\* SOLD SEPARATELY



ALP3000-EC END CAP

\* SOLD SEPARATELY



ALP2000TL-STB STRAIGHT CONNECTOR \*SOLD SEPARATELY