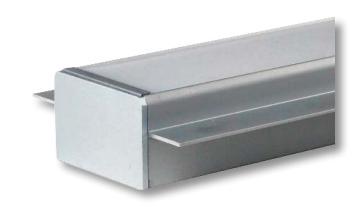

## RECESSED "STUCCO" TRIMLESS LED PROFILE

The **ALP-3200SCX** is an architectural-grade LED profile designed for stucco applications and compatible with LED strips up to 35mm (1.38") wide. Made from high quality aluminum, these extrusions provide superior thermal management for LED strips prolonging the lighting system's lifespan. It is manufactured with a patented frosted diffuser for maximum lumen output and wider beam distribution.

#### **SPECIFICATIONS**

TYPE Recessed Profile

**LED STRIP** Fits LED strips up to 35mm (1.38 in)

**LENGTHS** 48"/98.5" **APERTURE** 2 in.

FINISH Anodized Aluminum

**LENS** Frosted

TRANSFORMER Remote (Sold Separately)

#### **FEATURES**

- · Customizable
- · Trimless, Recessed Design
- · Stucco Applications
- · 2" Aperture
- · Field Cuttable
- Fits LED strips up to 35mm (1.38 in) wide
- · Protects LEDs from dust and other elements
- · Dissipates heat from LEDs, prolonging its lifetime