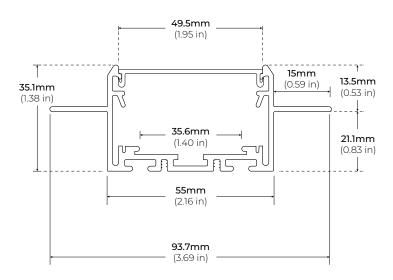

stomizable
- · Trimless, Recessed Design
- · Stucco Applications
- · 2" Aperture
- · Field Cuttable
- Fits LED strips up to 35mm (1.38 in) wide
- · Protects LEDs from dust and other elements
- · Dissipates heat from LEDs, prolonging its lifetime



| MODEL | LENGTH                | FINISH                                                       |
|-------|-----------------------|--------------------------------------------------------------|
|       |                       |                                                              |
|       | <b>98</b><br>98.5 In. | <b>CU</b> Custom (Powder Coat)                               |
|       |                       | * Custom color finishes require powder coating. Allow 7 days |



# RECESSED "STUCCO" TRIMLESS LED PROFILE

#### **DIMENSIONS**



### **ACCESSORIES**

ALP3200-LNX

LENS

\* SOLD SEPARATELY



ALP3000-EC END CAP

\* SOLD SEPARATELY



ALP2000TL-STB STRAIGHT CONNECTOR \*SOLD SEPARATELY