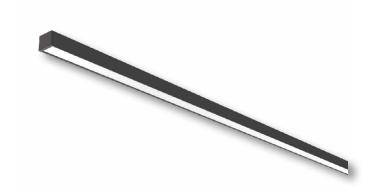

## **ALP-102**

## SURFACE / SUSPENDED MOUNT LED PROFILE

The ALP-102 is an architectural-grade LED extrusion designed for surface applications and compatible with linear LED strips up to 22mm (0.87") wide. Made from high quality aluminum, these extrusions provide superior thermal management for LED strips and prolong the lighting system's lifespan. Manufactured with a patented frosted diffuser for maximum lumen output and wider beam distribution.