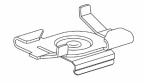

|                     |                                                                              |
|         | * Frosted lens included. Black, Asymmetric, and Double Asymmetric Lenses are sold seperately. |                     | * Custom color finishes requir<br>powder coating. Allow 7 day:<br>lead time. |

# **ALP-102**



## SURFACE / SUSPENDED MOUNT LED PROFILE

#### **DIMENSIONS**



#### **LENS OPTIONS**



FROSTED/BLACK



**ASYMMETRIC** 



DOUBLE ASYMMETRIC

#### **COMPATIBLE ACCESSORIES**

## ALP102-EC

END CAP \* Set of 2

\* Sold Separately



### ALP102-SBC

SWITCH BLADE MOUNTING CLIP

2.54" x 0.96" x 0.2" (L x W x H)

\* Sold Separately





## ALP102-TB-WH

T-BAR BRACKET

\*Sold Separately



#### ALP102-STB STRAIGHT CONNECTOR

3.94" x 0.61" x 0.08" (L x W x H)

\* Sold Separately







## SURFACE / SUSPENDED MOUNT LED PROFILE

#### **COMPATIBLE ACCESSORIES**

ALP102-L90 L SHAPED BRACKET



ALP102-T90 T SHAPED BRACKET



ALP102-X90 X SHAPED BRACKET





## SURFACE / SUSPENDED MOUNT LED PROFILE

#### MOUNTING ACCESSORIES

ALP-CS12 EUROPEAN SUSPENSION KIT

\*SOLD SEPARATELY



#### SUSPENSION KIT ACCESSORIES

#### POWER FEED KIT

ALP-CF-WH WHITE POWER FEED KIT

ALP-CF-BK BLACK POWER FEED KIT

\* INCLUDED WITH ALP-CS12 MOUNTING OPTION



#### 2" NON-POWER FEED KIT

ALP-CSB-WH-2 2" WHITE FEED KIT

ALP-CSB-BK-2 2" BLACK FEED KIT

\* INCLUDED WITH ALP-CS12 MOUNTING OPTION



### 5" NON-POWER FEED KIT

ALP-CSB-WH-5 5" WHITE FEED KIT

ALP-CSB-BK-5 5" BLACK FEED KIT