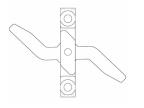

### ALP102-SBC

SWITCH BLADE MOUNTING CLIP

2.54" x 0.96" x 0.2" (L x W x H)

\* Sold Separately