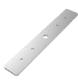

#### ALP102-STB STRAIGHT CONNECTOR

3.94" x 0.61" x 0.08" (L x W x H)

\* Sold Separately