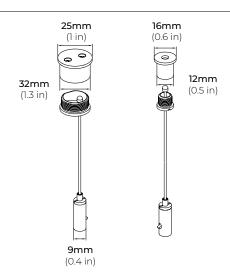

#### MOUNTING ACCESSORIES

ALP-CS12 EUROPEAN SUSPENSION KIT

\*SOLD SEPARATELY

#### SUSPENSION KIT ACCESSORIES