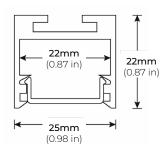

| CU<br>Custom<br>(Powder Coat)                                                |
|         |                                                                                               |                     |                                                                              |
|         |                                                                                               |                     |                                                                              |
|         | * Frosted lens included. Black, Asymmetric, and Double Asymmetric Lenses are sold seperately. |                     | * Custom color finishes requir<br>powder coating. Allow 7 day:<br>lead time. |

# **ALP-102**



## SURFACE / SUSPENDED MOUNT LED PROFILE

#### **DIMENSIONS**



#### **LENS OPTIONS**



FROSTED/BLACK



**ASYMMETRIC** 



DOUBLE ASYMMETRIC

#### **COMPATIBLE ACCESSORIES**

## ALP102-EC

END CAP \* Set of 2

\* Sold Separately



### ALP102-SBC

SWITCH BLADE MOUNTING CLIP

2.54" x 0.96" x 0.2" (L x W x H)

\* Sold Separately





## ALP102-TB-WH

T-BAR BRACKET

\*Sold Separately



#### ALP102-STB STRAIGHT CONNECTOR

3.94" x 0.61" x 0.08" (L x W x H)

\* Sold Separately







## SURFACE / SUSPENDED MOUNT LED PROFILE

#### **COMPATIBLE ACCESSORIES**

ALP102-L90 L SHAPED BRACKET



ALP102-T90 T SHAPED BRACKET



ALP102-X90 X SHAPED BRACKET





## SURFACE / SUSPENDED MOUNT LED PROFILE

#### MOUNTING ACCESSORIES

ALP-CS12 EUROPEAN SUSPENSION KIT

\*SOLD SEPARATELY



#### SUSPENSION KIT ACCESSORIES

#### POWER FEED KIT

ALP-CF-WH WHITE POWER FEED K