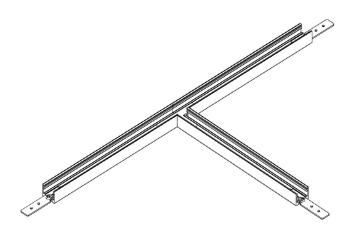

#### **COMPATIBLE ACCESSORIES**

ALP102-L90 L SHAPED BRACKET

ALP102-T90 T SHAPED BRACKET

ALP102-X90 X SHAPED BRACKET