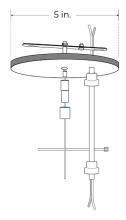

#### POWER FEED KIT

ALP-CF-WH WHITE POWER FEED KIT

ALP-CF-BK BLACK POWER FEED KIT

\* INCLUDED WITH ALP-CS12 MOUNTING OPTION