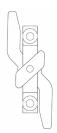

### ALP102-SBC

SWITCH BLADE MOUNTING CLIP

2.54" x 0.96" x 0.2" (L x W x H)

\* Sold Separately