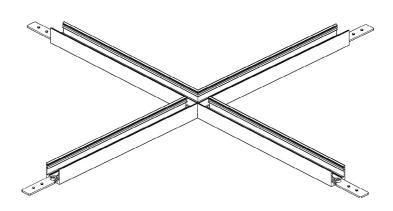

#### **COMPATIBLE ACCESSORIES**

ALP102-L90 L SHAPED BRACKET

ALP102-T90 T SHAPED BRACKET

ALP102-X90 X SHAPED BRACKET