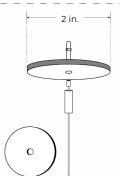

#### 2" NON-POWER FEED KIT

ALP-CSB-WH-2 2" WHITE FEED KIT

ALP-CSB-BK-2 2" BLACK FEED KIT

\* INCLUDED WITH ALP-CS12 MOUNTING OPTION