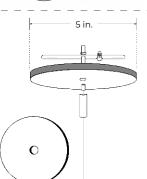

### 5" NON-POWER FEED KIT

ALP-CSB-WH-5 5" WHITE FEED KIT

ALP-CSB-BK-5 5" BLACK FEED KIT