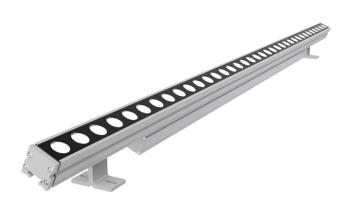

# LWW120-RGBW SERIES

#### WIRING GUIDE



## **DIMENSIONS**





LWW120-SL-RGBW

LWW120-HO-RGBW

| MODEL          | WIDTH  | HEIGHT |
|----------------|--------|--------|
| LWW120-SL-RGBW | 35.8mm | 67.7mm |
| LWW120-HO-RGBW | 80.5mm | 70.5mm |









## **PRE-INSTALLATION**

**Surface Mount** 

Power input is 120V - 277V AC. Confirm the source voltage is compatible.

Disconnect power source prior to installation.

#### SAFETY

Read all instructions before installation.

These products may present a possible shock, serious injury, or death if improperly installed.

**Do not** install within 10 ft or less from the nearest edge of a pool, spa, fountain, or similar location



Product should be installed by a qualified electrician.



Product should be installed in accordance with these instructions and current electrical codes.