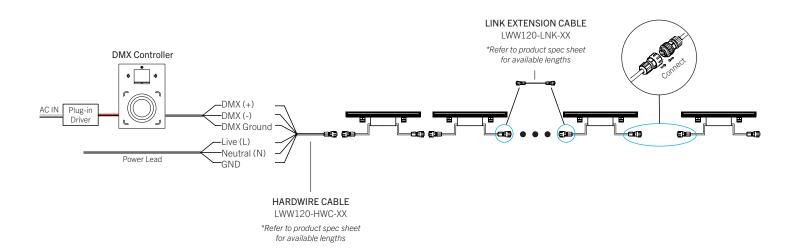

WW120-SL-RGBW

LWW120-HO-RGBW

| MODEL          | WIDTH  | HEIGHT |
|----------------|--------|--------|
| LWW120-SL-RGBW | 35.8mm | 67.7mm |
| LWW120-HO-RGBW | 80.5mm | 70.5mm |









## **PRE-INSTALLATION**

**Surface Mount** 

Power input is 120V - 277V AC. Confirm the source voltage is compatible.

Disconnect power source prior to installation.

#### SAFETY

Read all instructions before installation.

These products may present a possible shock, serious injury, or death if improperly installed.

**Do not** install within 10 ft or less from the nearest edge of a pool, spa, fountain, or similar location



Product should be installed by a qualified electrician.



Product should be installed in accordance with these instructions and current electrical codes.

## **BASIC DMX WIRING**