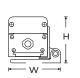

## **DIMENSIONS**

LWW120-SL-RGBW

LWW120-HO-RGBW

| MODEL          | WIDTH  | HEIGHT |
|----------------|--------|--------|
| LWW120-SL-RGBW | 35.8mm | 67.7mm |
| LWW120-HO-RGBW | 80.5mm | 70.5mm |