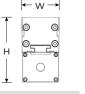

## **DIMENSIONS**

LWW120-SL-RGBW

LWW120-HO-RGBW

| MODEL          | WIDTH  | HEIGHT |
|----------------|--------|--------|
| LWW120-SL-RGBW | 35.8mm | 67.7mm |
| LWW120-HO-RGBW | 80.5mm | 70.5mm |