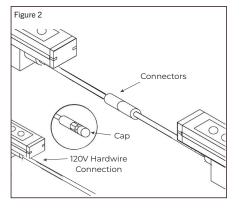

## INSTALLATION

| STEP 1 | Position fixture and mark the screw hole locations. Pre-drill as needed.<br>* <i>Refer to mounting diagram. (Figure 1)</i>           |
|--------|--------------------------------------------------------------------------------------------------------------------------------------|
| STEP 2 | Locate the marked or pre-drilled holes and secure the fixture in place using M5 tapping screws.                                      |
| STEP 3 | Connect each desired fixture using the provided connectors and cables. ( <i>Figure 2</i> )                                           |
| STEP 4 | Connect the starting fixture to the source voltage line.<br>*Make sure an end cap is placed on the final, unused cable<br>connector. |