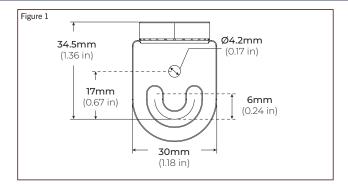

## INSTALLATION

| STEP 1 | Position fixture and mark the screw hole locations. Pre-drill as needed.<br>* <i>Refer to mounting diagram. (Figure 1)</i>           |
|--------|--------------------------------------------------------------------------------------------------------------------------------------|
| STEP 2 | Locate the marked or pre-drilled holes and secure the fixture in place using M5 tapping screws.                                      |
| STEP 3 | Connect each desired fixture using the provided connectors and cables. ( <i>Figure 2</i> )                                           |
| STEP 4 | Connect the starting fixture to the source voltage line.<br>*Make sure an end cap is placed on the final, unused cable<br>connector. |