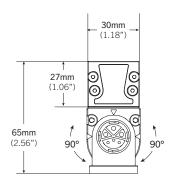

## INSTALLATION

| STEP 1 | Position fixture and mark the screw hole locations. Pre-drill as needed.<br>* <i>Refer to mounting diagram. (Figure 1)</i>           |
|--------|--------------------------------------------------------------------------------------------------------------------------------------|
| STEP 2 | Locate the marked or pre-drilled holes and secure the fixture in place using M5 tapping screws.                                      |
| STEP 3 | Connect each desired fixture using the provided connectors and cables. ( <i>Figure 2</i> )                                           |
| STEP 4 | Connect the starting fixture to the source voltage line.<br>*Make sure an end cap is placed on the final, unused cable<br>connector. |