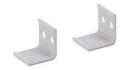

**LENS** ALU-LN50 (sold separately)

ALU-CN-EC **END CAP** MOUNTING CLIPS ALU-CN-M WEIGHT 1.5 lbs

\*LED stips sold separately

### **ACCESSORIES**

ALU-CN-EC END CAP

\*Two end caps included with every channel

ALU-CN-M METAL MOUNTING CLIPS

\*2 pcs. included for every 4 ft.