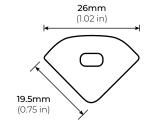

|        | <b>96</b><br>96 In.                       | (powder-coat)                                                           |
|        | *Black finish is standard for 39" and 78" | * Custom color finishes require powder coating. Allow 7 days lead time. |

| MODEL      | LENGTH                  | LENS                 |
|------------|-------------------------|----------------------|
| ALU-LN50   | <b>39</b><br>39.375 In. | <b>FR</b><br>Frosted |
| 1          | <b>78</b><br>78.875 In. | <b>CL</b><br>Clear   |
|            | <b>84</b><br>84 In.     |                      |
| ,<br> <br> | <b>96</b><br>96 In.     |                      |





## SURFACE / CORNER MOUNT 45° LED PROFILE

#### **DIMENSIONS**



### **ACCESSORIES**

ALU-CN-EC END CAP

\*Two end caps included with every channel





ALU-CN-M METAL MOUNTING CLIPS

\*2 pcs. included for every 4 ft.