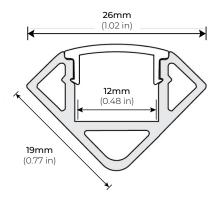

| <b>CU</b><br>Custom                                                     |
|        | <b>96</b><br>96 In.                       | (powder-coat)                                                           |
|        | *Black finish is standard for 39" and 78" | * Custom color finishes require powder coating. Allow 7 days lead time. |

| MODEL      | LENGTH                  | LENS                 |
|------------|-------------------------|----------------------|
| ALU-LN50   | <b>39</b><br>39.375 In. | <b>FR</b><br>Frosted |
| 1          | <b>78</b><br>78.875 In. | <b>CL</b><br>Clear   |
|            | <b>84</b><br>84 In.     |                      |
| ,<br> <br> | <b>96</b><br>96 In.     |                      |





## SURFACE / CORNER MOUNT 45° LED PROFILE

#### **DIMENSIONS**



### **ACCESSORIES**

ALU-CN-EC END CAP

\*Two end caps included with every channel





ALU-CN-M METAL MOUNTING CLIPS

\*2 pcs. included for every 4 ft.