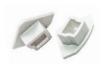

**LENS** ALU-LN50 (sold separately)

ALU-CN-EC **END CAP** MOUNTING CLIPS ALU-CN-M WEIGHT 1.5 lbs

\*LED stips sold separately

### **ACCESSORIES**

ALU-CN-EC END CAP

\*Two end caps included with every channel

ALU-CN-M METAL MOUNTING CLIPS

\*2 pcs. included for every 4 ft.