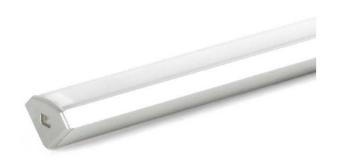

### SURFACE / CORNER MOUNT 45° LED PROFILE

Project Location \_ Quote/Ref#

The ALU-CN is an Architectural-grade LED extrusion designed for surface / corner mount applications and can fit linear LED strips up to 12mm (0.48") wide. Made from high quality aluminum and manufactured with a patented frosted diffuser for maximum lumen output and wider beam distribution.