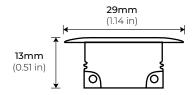

|                                            |
|        |                     | I<br>I<br>I          |                                            |
|        |                     |                      |                                            |
|        |                     |                      | 1                                          |
|        |                     | <br>                 |                                            |
|        |                     |                      | I I * Custom color finishes require        |
|        |                     |                      | powder coating. Allow 7 days<br>lead time. |

# ALP-70R



# RECESSED MOUNT LED PROFILE

### **DIMENSIONS**



# **ACCESSORIES**

ALP70R-EC

END CAP
\*2 INCLUDED WITH EVERY CHANNEL