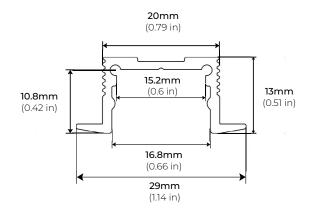

tom<br>(Powder Coat)       |
|        |                     |                      |                                            |
|        |                     | I<br>I<br>I          |                                            |
|        |                     |                      |                                            |
|        |                     |                      | 1                                          |
|        |                     | <br>                 |                                            |
|        |                     |                      | I I * Custom color finishes require        |
|        |                     |                      | powder coating. Allow 7 days<br>lead time. |

# ALP-70R



# RECESSED MOUNT LED PROFILE

### **DIMENSIONS**



# **ACCESSORIES**

ALP70R-EC

END CAP
\*2 INCLUDED WITH EVERY CHANNEL