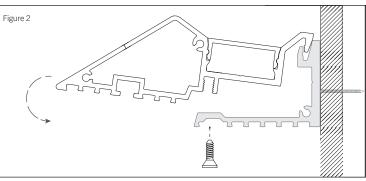

### INSTALLATION

STEP 1

STEP 2

CORE

Secure the mounting bracket onto installation surface with screws. Make sure bracket is level to wall surface for the whole run length. (Figure 1)

8

FIELD CUTTAR

DIMMABLE

Figure 1 Figure 1A 3" - 4

STEP 3 Screw end caps to profile