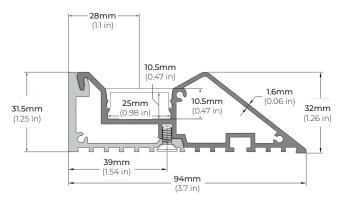

# **ALP-4300KN**

**KNIFE-EDGE LED PROFILE SYSTEM** 

## **INSTALLATION GUIDE**

#### DIMENSIONS



#### SAFETY

Read all instructions before installation.

These products may represent a possible shock or fire hazard if improperly installed.

This fixture is only suitable for indoor installation.



Product should be installed by a qualified electrician.



Product should be installed in accordance with these instructions and current electrical codes.

### INSTALLATION

STEP 1

STEP 2

CORE

Secure the mounting bracket onto installation surface with screws. Make sure bracket is level to wall surface for the whole run length. (Figure 1)

8

FIELD CUTTAR

DIMMABLE

5 YEAR

\* If using corner pieces:

INDOOR

Disconnect power source prior to installation.

**PRE-INSTALLATION** 

**Trimless Mount** 

95+ CRI

Mount wall brackets 3-4" away from corner of mounting surface to accommodate the