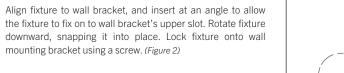

### INSTALLATION

STEP 1

STEP 2

CORE

Secure the mounting bracket onto installation surface with screws. Make sure bracket is level to wall surface for the whole run length. (Figure 1)

8

FIELD CUTTAR

DIMMABLE