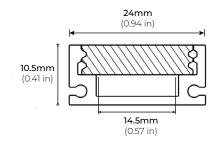

#### DIMENSIONS

### IN-GROUND (RECESSED) LED PROFILE

The **ALP-23** is an architectural-grade LED profile designed for IP67 in-ground applications like pavements, sidewalks and driveways. It comes with a polycarbonate frosted diffuser and certified for all types of weather, harsh climate and conditions. The frosted lens diffuser is UV resistant and durable enough for in-ground applications. Installing the ALP-23 requires silicone to achieve an IP67 rating.

#### FEATURES

- Customizable
- Compatible with LED strips up to 14mm (0.55 in) wide
- Suitable for in-ground applications
- Durable, anodized aluminum
- · Protects LED systems from dust and other elements
- Dissipates heat from LED, prolonging its lifetime