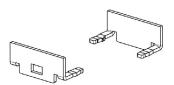

| <b>98</b><br>98 In. |               |                  |
|       |                     |               |                  |
|       |                     |               | ,<br>1<br>1<br>1 |
|       |                     |               | 1<br>1<br>1<br>1 |
|       |                     |               |                  |
|       |                     |               |                  |
|       |                     |               |                  |
|       |                     |               | -<br>            |
|       |                     |               |                  |
|       |                     |               |                  |



## IN-GROUND (RECESSED) LED PROFILE

#### DIMENSIONS



#### ACCESSORIES

ALP23-EC END CAP \*Two end caps included with every channel