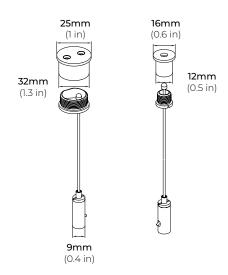

### **MOUNTING ACCESSORIES**

ALP-CS12
EUROPEAN CABLE SUSPENSION
\*SOLD SEPARATELY

#### POWER FEED KIT

ALP-CF-WH WHITE POWER FEED KIT

ALP-CF-BK BLACK POWER FEED KIT

\* SOLD SEPARATELY

#### 2" NON-POWER FEED KIT

ALP-CSB-WH-2 2" WHITE FEED KIT

ALP-CSB-BK-2 2" BLACK FEED KIT

\*SOLD SEPARATELY

#### 5" NON-POWER FEED KIT

ALP-CSB-WH-5 5" WHITE FEED KIT

ALP-CSB-BK-5 5" BLACK FEED KIT

\*SOLD SEPARATELY