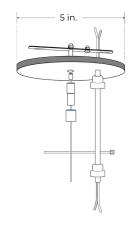

#### POWER FEED KIT

ALP-CF-WH WHITE POWER FEED KIT

ALP-CF-BK BLACK POWER FEED KIT

\* SOLD SEPARATELY