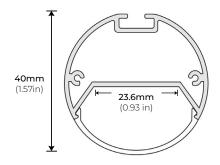

#### **SPECIFICATIONS**

**TYPE** Suspended Mount

LED STRIP Fits LED strips up to 23mm (0.91 in)

**LENGTHS** 48" / 98.5" FINISH Silver LENS OPTIONS Frosted CHANNEL ALP145

**LENS** ALP145-LN (Included) **END CAP** ALP145-EC (Included)

#### **DIMENSIONS**