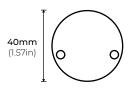

#### **DIMENSIONS**

#### ALP145-EC END CAP

\*2 end caps included with every profile