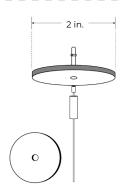

#### **DIMENSIONS**

#### 2" NON-POWER FEED KIT

ALP-CSB-WH-2 2" WHITE FEED KIT

ALP-CSB-BK-2 2" BLACK FEED KIT

\*SOLD SEPARATELY