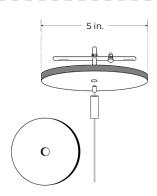

#### **DIMENSIONS**

#### 5" NON-POWER FEED KIT

ALP-CSB-WH-5 5" WHITE FEED KIT

ALP-CSB-BK-5 5" BLACK FEED KIT

\*SOLD SEPARATELY