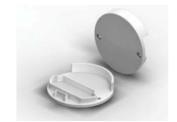

---------------------------------|
| MODEL  | LENGTH                             | LENS                 | FINISH                                                                         |
| ALP145 | <b>48</b><br>48 In.                | <b>FR</b><br>Frosted | <b>SI</b><br>Silver                                                            |
|        | 98<br>98.5 In.<br>CC<br>Custom Cut |                      | CU<br>Custom<br>(powder-coat)                                                  |
|        |                                    |                      | * Custom color finishes<br>require powder coating.<br>Allow 7 days leads time. |

# **ALP**-145



## SUSPENDED LED PROFILE

#### **DIMENSIONS**



#### **ACCESSORIES**

#### ALP145-EC END CAP

\*2 end caps included with every profile





### **MOUNTING ACCESSORIES**

ALP-CS12
EUROPEAN CABLE SUSPENSION
\*SOLD SEPARATELY





## SUSPENDED LED PROFILE

#### SUSPENSION KIT ACCESSORIES

#### POWER FEED KIT

ALP-CF-WH WHITE POWER FEED KIT

ALP-CF-BK BLACK POWER FEED KIT

\* SOLD SEPARATELY



#### 2" NON-POWER FEED KIT

ALP-CSB-WH-2 2" WHITE FEED KIT

ALP-CSB-BK-2 2" BLACK FEED KIT

\*SOLD SEPARATELY



#### 5" NON-POWER FEED KIT

ALP-CSB-WH-5 5" WHITE FEED KIT

ALP-CSB-BK-5 5" BLACK FEED KIT

\*SOLD SEPARATELY