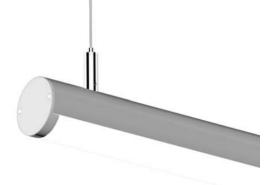

### SUSPENDED LED PROFILE

The **ALP-145** is an Architectural Grade LED extrusions designed for linear LED strips for suspended applications. Made from high quality aluminum, these extrusions provide superior thermal management for higher wattage LED strips. They come with a patented frosted lens diffuser for maximum lumen output and a wider beam spread and distribution.

#### **SPECIFICATIONS**

**TYPE** Suspended Mount

LED STRIP Fits LED strips up to 23mm (0.91 in)

**LENGTHS** 48" / 98.5" FINISH Silver LENS OPTIONS Frosted CHANNEL ALP145

**LENS** ALP145-LN (Included) **END CAP** ALP145-EC (Included)

#### **FEATURES**

- · Customizable
- · Compatible with LED strips up to 23mm (0.91 in) wide
- · Durable, anodized aluminum
- · Protects LED systems from dust and other elements
- · Dissipates heat from LED, prolonging its lifetime