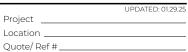

### 0.6" WIDE APERTURE TRIMI ESS LED PROFILE

The **ALP-1300TL** is an Architectural Grade, LED extrusion profile designed for recessed applications. Made from high quality aluminum, these extrusions provide superior thermal management for higher wattage LED strips prolonging the overall lifespan of of the lighting system. Manufactured with a patented frosted diffuser for maximum lumen output and a wider beam distribution.

#### **FEATURES**

- · 0.6" Aperture
- · Field cuttable
- · Compatible with LED strips up to 14mm (0.55 in) wide
- · Durable, anodized aluminum
- · Protects LEDs from dust and other elements
- · Dissipates heat from LED