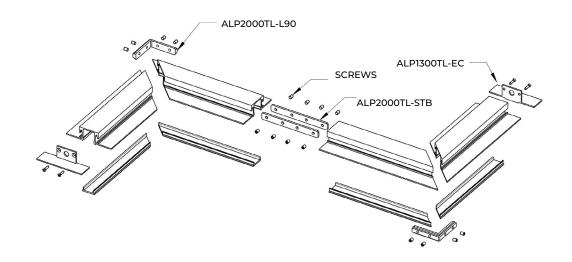

### **ACCESSORIES**

ALP1300TL-EC END CAP \*SOLD SEPARATELY ALP2000TL-STB STRAIGHT CONNECTOR \*SOLD SEPARATELY

ALP2000TL-L90
INTERNAL CONNECTOR
\*SOLD SEPARATELY

ALP2000TL-INB INTERNAL CONNECTOR \*SOLD SEPARATELY

#### **ASSEMBLY**