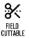

PROFILE

The **ALP-1300TL** is an Architectural Grade, LED extrusion profile designed for recessed applications. Made from high quality aluminum, these extrusions provide superior thermal management for higher wattage LED strips prolonging the overall lifespan of of the lighting system. Manufactured with a patented frosted diffuser for maximum lumen output and a wider beam distribution.





#### **SPECIFICATIONS**

TYPE Recessed

AVAILABLE LENGTHS 48 in. | 96 in.

FINISH White

LENS OPTION Frosted

CHANNEL ALPI300TL

LENS (INCLUDED) ALPI300TL-LN

END CAP ALPI300TL-EC

#### **FEATURES**

- · 0.6" Aperture
- · Field cuttable
- · Compatible with LED strips up to 14mm (0.55 in) wide
- · Durable, anodized aluminum
- · Protects LEDs from dust and other elements
- · Dissipates heat from LED







| MODEL     | LENGTH                                     | LENS                 | FINISH             |
|-----------|--------------------------------------------|----------------------|--------------------|
| ALP1300TL | <b>48</b><br>48 in.<br><b>96</b><br>96 in. | <b>FR</b><br>Frosted | <b>WH</b><br>White |
|           | <br>                                       |                      |                    |
|           | <br>                                       |                      |                    |
|           |                                            |                      |                    |
|           |                                            |                      |                    |
|           | <br>                                       |