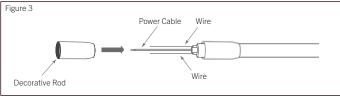

### **DOUBLE-END SUSPENSION INSTALLATION** SLQ15-WMS

| STEP 1 | Determine the position of the mounting base and mark<br>your chosen mounting surface. Drill a 12mm hole for each<br>mounting hole. ( <i>Figure 1</i> ) |
|--------|--------------------------------------------------------------------------------------------------------------------------------------------------------|
|        | Insert wooden plugs into each drill hole. ( <i>Figure 1A</i> )                                                                                         |
| STEP 2 | Measure the slot length of the travel rod. ( <i>Figure 2</i> )                                                                                         |
| STEP 3 | Prepare the Slinq Mini and thread the decorative rod onto the neon. ( <i>Figure 3</i> )                                                                |
|        | Thread wire rope into cable locker, then adjust distance                                                                                               |
| STEP 4 | between the cable locker and end of neon surface to match the<br>length of the travel rod slot. ( <i>Figure 4</i> )                                    |
|        | Tighten the pendant cable and fix in place with the hex screws and the hex key.                                                                        |