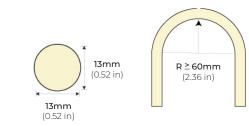

# SLINQ MINI

MINI FLEXIBLE 360° ROUND NEON SERIES



## **PRE-INSTALLATION**

Surface Mount

Power input is 24V/ 48V. Confirm the source voltage is compatible. Disconnect power source prior to installation.

# **INSTALLATION GUIDE**

#### DIMENSIONS



### SAFETY

#### Read all instructions before installation.

These products may represent a possible shock or fire hazard if improperly installed.

Do not look directly into light.

Do not submerge in water.



Product should be installed by a qualified electrician.



Product should be installed in accordance with these instructions and current electrical codes.



Must be installed with CORE Lighting Drivers

Product is 24V/ 48V. Do not connect to 120V power source.

### **DOUBLE-END SUSPENSION INSTALLATION** SLQ15-WMS

| STEP 1 | Determine the position of the mounting base and mark<br>your chosen mounting surface. Drill a 12mm hole for each<br>mounting hole. ( <i>Figure 1</i> ) |
|--------|------------------------------------------------------------------------------------------------