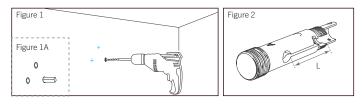

### **DOUBLE-END SUSPENSION INSTALLATION** SLQ15-WMS

| STEP 1 | Determine the position of the mounting base and mark<br>your chosen mounting surface. Drill a 12mm hole for each<br>mounting hole. ( <i>Figure 1</i> ) |
|--------|--------------------------------------------------------------------------------------------------------------------------------------------------------|
|        | Insert wooden plugs into each drill hole. ( <i>Figure 1A</i> )                                                                                         |
| STEP 2 | Measure the slot length of the travel rod. ( <i>Figure 2</i> )                                                                                         |
| STEP 3 | Prepare the Slinq Mini and thread the decorative rod onto the neon. ( <i>Figure 3</i> )                                                                |
|        | Thread wire rope into cable locker, then adjust distance                                                                                               |
| STEP 4 | between the cable locker and end of neon surface to match the<br>length of the travel rod slot. ( <i>Figure 4</i> )                                    |
|        | Tighten the pendant cable and fix in place with the hex screws and the hex key.                                                                        |