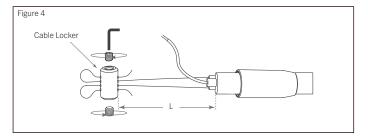

### **DOUBLE-END SUSPENSION INSTALLATION** SLQ15-WMS

| STEP 1 | Determine the position of the mounting base and mark<br>your chosen mounting surface. Drill a 12mm hole for each<br>mounting hole. ( <i>Figure 1</i> ) |
|--------|--------------------------------------------------------------------------------------------------------------------------------------------------------|
|        | Insert wooden plugs into each drill hole. ( <i>Figure 1A</i> )                                                                                         |
| STEP 2 | Measure the slot length of the travel rod. ( <i>Figure 2</i> )                                                                                         |
| STEP 3 | Prepare the Slinq Mini and thread the decorative rod onto the neon. ( <i>Figure 3</i> )                                                                |
|        | Thread wire rope into cable locker, then adjust distance                                                                                               |
| STEP 4 | between the cable locker and end of neon surface to match the<br>length of the travel rod slot. ( <i>Figure 4</i> )                                    |
|        | Tighten the pendant cable and fix in place with the hex screws and the hex key.                                                                        |