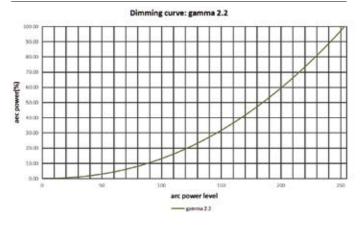

TERMINAL CONNECT Fits up to 12AWG HOUSING/COOLING Free-air convection **ENVIRONMENT** Outdoor Rated IP65

OPERATING TEMPERATURE -40°F (-40°C) ~ 140°F (60°C)

FUNCTION SURFACE TEMP -40 to 80 (25 C AMB) STORAGE TEMPERATURE -40°F (-40°C) ~ 176°F (80°C) HUMIDITY 20-90% RH, non condensing

**CERTIFICATIONS UL** Listed SAFETY STANDARDS UL 8750, UL 1310 WITHSTAND VOLTAGE I/P-O/P: 1.88KV AC **EMC EMISSION** FCC Part 15 B **DIMENSIONS** 147.1 x 90.2 x 40.1mm (5.79 x 3.55 x 1.57") (LxWxH)

#### **FEATURES**

- · High power factor/ efficiency
- · Short circuit and over current protection
- · 100-277V AC for any residential or commercial application
- · Superior PWM dimming technology
- · Factory derated
- Only 10% minimum load
- · UL Listed. cUL Listed

#### **DIMENSIONS**



### **DIMMING CURVE**