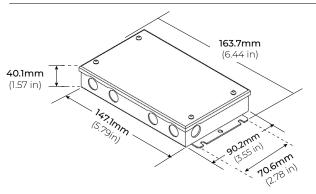

**CERTIFICATIONS UL** Listed SAFETY STANDARDS UL 8750, UL 1310 WITHSTAND VOLTAGE I/P-O/P: 1.88KV AC **EMC EMISSION** FCC Part 15 B **DIMENSIONS** 147.1 x 90.2 x 40.1mm (5.79 x 3.55 x 1.57") (LxWxH)

#### **DIMENSIONS**