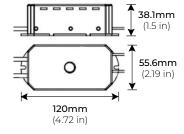

makes this driver one of the most efficient in the market. Available in 24VDC. UL listed, Class 2 Rated.



## **SPECIFICATIONS**

WATTAGE 96W
OUTPUT VOLTAGE 24V DC
MAX OUTPUT CURRENT 0.8A
INPUT VOLTAGE 120V AC
FREQUENCY 50 / 60 Hz
MAXIMUM CASING TEMP 194°F (90°C)
MAX AMBIENT OPERATING 104°F (40°C)
TEMP

**DIMMER TYPE** Electronic Low Voltage

<13%

TOTAL HARMONIC

DISTORTION (THD)

POWER FACTOR >98%
IP RATING IP60
CLASS 2 YES
EFFICIENCY >85%

PROTECTION Input and Output

### **FEATURES**

- · 96W DC
- · Class 2
- · Zero minimum load
- · Miniature casing
- · Smooth dimming with LED light sources
- · Easily controllable
- · Noiseless operation
- · Zero crossover blinking
- · Suitable for LED loads
- · Suitable for dry or damp locations
- · UL Listed (JB Version Only)

#### **DIMENSIONS**



#### **UL RECOGNIZED**



**UL LISTED**