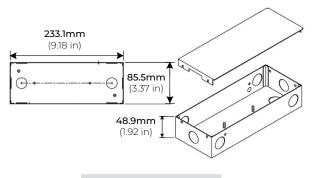

the most efficient in the market. Available in 24VDC. UL listed, Class 2 Rated.



## **SPECIFICATIONS**

WATTAGE 96W
OUTPUT VOLTAGE 24V DC
MAX OUTPUT CURRENT 0.8A
INPUT VOLTAGE 120V AC
FREQUENCY 50 / 60 Hz
MAXIMUM CASING TEMP 194°F (90°C)
MAX AMBIENT OPERATING 104°F (40°C)
TEMP

**DIMMER TYPE** Electronic Low Voltage

<13%

TOTAL HARMONIC

DISTORTION (THD)

POWER FACTOR >98%
IP RATING IP60
CLASS 2 YES
EFFICIENCY >85%

PROTECTION Input and Output

### **FEATURES**

- · 96W DC
- · Class 2
- · Zero minimum load
- · Miniature casing
- · Smooth dimming with LED light sources
- · Easily controllable
- · Noiseless operation
- · Zero crossover blinking
- · Suitable for LED loads
- · Suitable for dry or damp locations
- · UL Listed (JB Version Only)

#### **DIMENSIONS**



#### **UL RECOGNIZED**



**UL LISTED**