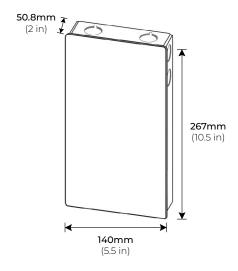

- · Restores all settings after power failure
- Barrier provided for Class 2 separation in the wiring compartment
- Redundant connections on line and control terminals for easy daisy chain wiring

#### REGULATORY APPROVALS AND COMPLIANCE

- · ISO 9001.2008
- Meets ANSI C62.41 category A surge protection standards up to and including 4kV
- Manufacturing facilities employ ESD reduction practices that comply with the requirements of ANSI/ESD S20.20
- FCC Part 15 compliant for commercial applications at 120V~277V and residential applications at 120V
- Meets UL8750/CSA C22.2 NO.250.13-14, "Light Emitting Diode (LED) Equipment for Use in Lighting Products."
- · NOM Certified
- · NEMA 410-2011 compliant







# PSDE-96W-24V-ECO



# CONSTANT VOLTAGE LED DRIVER WITH SOFT-ON

### **DIMENSIONS**



#### **WIRING**