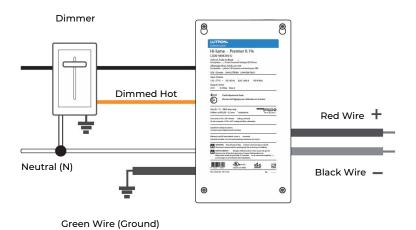

ettings after power failure
- Barrier provided for Class 2 separation in the wiring compartment
- Redundant connections on line and control terminals for easy daisy chain wiring

#### REGULATORY APPROVALS AND COMPLIANCE

- · ISO 9001.2008
- Meets ANSI C62.41 category A surge protection standards up to and including 4kV
- Manufacturing facilities employ ESD reduction practices that comply with the requirements of ANSI/ESD S20.20
- FCC Part 15 compliant for commercial applications at 120V~277V and residential applications at 120V
- Meets UL8750/CSA C22.2 NO.250.13-14, "Light Emitting Diode (LED) Equipment for Use in Lighting Products."
- · NOM Certified
- · NEMA 410-2011 compliant







# PSDE-96W-24V-ECO



# CONSTANT VOLTAGE LED DRIVER WITH SOFT-ON

### **DIMENSIONS**



#### **WIRING**