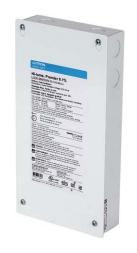

# PSDE-96W-24V-ECO

## CONSTANT VOLTAGE LED DRIVER WITH SOFT-ON

The UL Listed **PSDE-96W-24V-ECO** Constant Voltage Driver is a high-performance LED driver that provides smooth, continuous 0.1% dimming for 24 Volts constant voltage LED light bars or LED strip lights up to 96 watts. The UL listing ensures a safe and reliable installation because the driver is pre-packaged with its own specialized wiring and mounting enclosure.