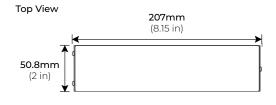

TOTAL HARMONIC DISTORTION (THD)

POWER FACTOR >95%
IP RATING IP60
CLASS 2 YES
EFFICIENCY >85%

PROTECTION Input and Output
DIMENSIONS (LxWxH) 8.15" x 2" x 1.75"

<13%

#### **DIMENSIONS**