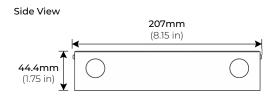

TOTAL HARMONIC DISTORTION (THD)

POWER FACTOR >95%
IP RATING IP60
CLASS 2 YES
EFFICIENCY >85%

PROTECTION Input and Output
DIMENSIONS (LxWxH) 8.15" x 2" x 1.75"

<13%

#### **DIMENSIONS**