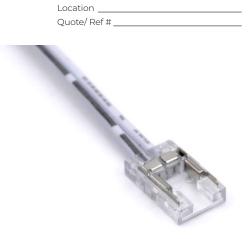

#### HARDWIRE CONNECTOR

Easy crimp hardwire connection from tape light to transformer

LSA-HWPC-24-X10 24" Hardwire Connector