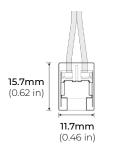

# MINI CRIMP CONNECTORS

## LED STRIP CONNECTORS

Use this solderless adapter to connect your LEDs to a power source or to another LED strip. The clear connector easily clamps onto strip ends and a secure crimp closure holds the strip in place.

### SPECIFICATIONS

INPUT VOLTAGE MAX POWER MAX RATING 12V/ 24V 24W (12V) | 48W (24V) 2 Amps

## DIMENSIONS



10.2mm (0.4 in)



## FEATURES

- Easy installation
- · Creates a secure connection without the need for soldering

Project

- · Fits inside most LED extrusions/ profiles
- Suitable for tape light to lead wire connections
- · Suitable for tape light to tape light connections

#### COMPATIBLE TAPE LIGHTS: LSM-20 | LSM-32CB | LSM-35 | LSM-55

3.5mm

(0.14 in)



#### HARDWIRE CONNECTOR

Easy crimp hardwire connection from tape light to transformer

LSA-HWPC-24-X10 24" Hardwire Connector

#### EXTENSION COUPLING

Easy crimp connection between two LED strips

LSA-EXPC-3-X10 3" Link Coupling