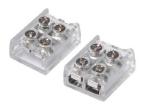

## LSA-TB-HWC-2A HARDWIRE CONNECTOR

- · Provide solderless connection from LED strip to lead wire
- · Compatible with 12V and 24V systems
- · 2 Amps Maximum
- · 13.4mm x 11.4mm x 6.7mm (0.53" x 0.45" x 0.26")

## LSA-TB-HWC-4A HARDWIRE CONNECTOR

- · Provide solderless connection from LED strip to lead wire
- · Compatible with 12V and 24V systems
- · 4 Amps Maximum
- · 11.4mm x 12.3mm x 8mm (0.45" x 0.48" x 0.31")

### LSA-TB-MC-4A JOINTER CONNECTOR

- · Provide solderless connection between two LED strips
- · Compatible with 12V and 24V systems
- 4 Amps Maximum
- · 11.4mm x 12.2mm x 8mm (0.45" x 0.48" x 0.31")