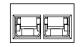

### LSA-TB-MC-4A JOINTER CONNECTOR

- · Provide solderless connection between two LED strips
- · Compatible with 12V and 24V systems
- 4 Amps Maximum
- · 11.4mm x 12.2mm x 8mm (0.45" x 0.48" x 0.31")