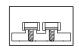

## LSA-TB-HWC-2A HARDWIRE CONNECTOR

- · Provide solderless connection from LED strip to lead wire
- · Compatible with 12V and 24V systems
- · 2 Amps Maximum
- · 13.4mm x 11.4mm x 6.7mm (0.53" x 0.45" x 0.26")

## LSA-TB-HWC-4A HARDWIRE CONNECTOR

- · Provide solderless connection from LED strip to lead wire
- · Compatible with 12V and 24V systems
- · 4 Amps Maximum
- · 11.4mm x 12.3mm x 8mm (0.45" x 0.48" x 0.31")