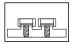

## LSA-TB-HWC-2A HARDWIRE CONNECTOR

- · Provide solderless connection from LED strip to lead wire
- · Compatible with 12V and 24V systems
- · 2 Amps Maximum
- · 13.4mm x 11.4mm x 6.7mm (0.53" x 0.45" x 0.26")

## LSA-TB-HWC-4A HARDWIRE CONNECTOR

- · Provide solderless connection from LED strip to lead wire
- · Compatible with 12V and 24V systems
- · 4 Amps Maximum
- · 11.4mm x 12.3mm x 8mm (0.45" x 0.48" x 0.31")