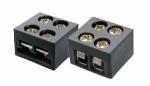

## LSA-TB-HWC-2A HARDWIRE CONNECTOR

- · Provide solderless connection from LED strip to lead wire
- · Compatible with 12V and 24V systems
- · 2 Amps Maximum
- · 13.4mm x 11.4mm x 6.7mm (0.53" x 0.45" x 0.26")

## LSA-TB-HWC-4A HARDWIRE CONNECTOR

- · Provide solderless connection from LED strip to lead wire
- · Compatible with 12V and 24V systems
- · 4 Amps Maximum
- · 11.4mm x 12.3mm x 8mm (0.45" x 0.48" x 0.31")

### LSA-TB-MC-4A JOINTER CONNECTOR

- · Provide solderless connection between two LED strips
- · Compatible with 12V and 24V systems
- 4 Amps Maximum
- · 11.4mm x 12.2mm x 8mm (0.45" x 0.48" x 0.31")