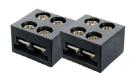

# **LSA-TB SERIES**

## SOLDERLESS LED STRIP/ WIRE CONNECTORS

The **LSA-TB** series connectors are designed for safety, versatility and ease of use while providing a secure connection between tape light sections and lead wires. Can easily fit inside many aluminum channels that will accept a width of 0.47" (12mm) and up to .55in (14mm) for the high current version (LSA-TB-HWP-10A). Using an LSA-TB series connector provides the option of having a solderless connection and allowing for a quicker installation.