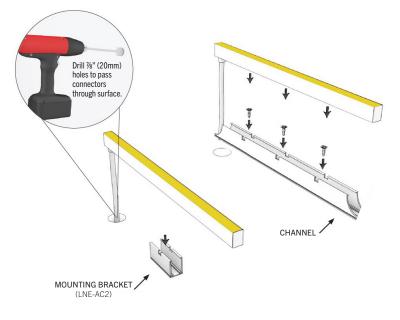

### **INSTALLATION**

| MSTALLATION |                                                                                                                                                                                                                                                        |  |
|-------------|--------------------------------------------------------------------------------------------------------------------------------------------------------------------------------------------------------------------------------------------------------|--|
| STEP 1      | Determine the layout and mark the pattern onto the intended surface                                                                                                                                                                                    |  |
| STEP 2      | Align the spring clips to the mounting holes in the channel and place mounting channel to the surface. Use a level to make sure the channel is straight. Place a mounting bracket minimum every 8" (LNE-AC2).                                          |  |
|             | * The number of brackets may vary depending on your pattern.                                                                                                                                                                                           |  |
| STEP 3      | Secure channel to the surface by tightening all the provided screws; starting at the power input end. Make sure to keep a distance between the power input and channel.  *If mounting to a non-wood surface, it is recommended to use proper hardware. |  |
| STEP 4      | Secure the LNE Series Neon into place by carefully pushing the light strip onto the channel or mounting brackets.  *Please do not bend product beyond factory recommendation.                                                                          |  |
|             | (Refer to product spec sheet for factory bending limits.)                                                                                                                                                                                              |  |
| STEP 5      | Connect the LED supply wires to the source wires.  Match the polarity                                                                                                                                                                                  |  |