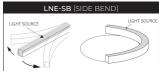

### **INSTALLATION**

| MSTALLATION |                                                                                                                                                                                                                                                        |  |
|-------------|--------------------------------------------------------------------------------------------------------------------------------------------------------------------------------------------------------------------------------------------------------|--|
| STEP 1      | Determine the layout and mark the pattern onto the intended surface                                                                                                                                                                                    |  |
| STEP 2      | Align the spring clips to the mounting holes in the channel and place mounting channel to the surface. Use a level to make sure the channel is straight. Place a mounting bracket minimum every 8" (LNE-AC2).                                          |  |
|             | * The number of brackets may vary depending on your pattern.                                                                                                                                                                                           |  |
| STEP 3      | Secure channel to the surface by tightening all the provided screws; starting at the power input end. Make sure to keep a distance between the power input and channel.  *If mounting to a non-wood surface, it is recommended to use proper hardware. |  |
| STEP 4      | Secure the LNE Series Neon into place by carefully pushing the light strip onto the channel or mounting brackets.  *Please do not bend product beyond factory recommendation.                                                                          |  |
|             | (Refer to product spec sheet for factory bending limits.)                                                                                                                                                                                              |  |
| STEP 5      | Connect the LED supply wires to the source wires.  Match the polarity                                                                                                                                                                                  |  |