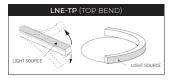

### **INSTALLATION**

| MSTALLATION |                                                                                                                                                                                                                                                        |  |
|-------------|--------------------------------------------------------------------------------------------------------------------------------------------------------------------------------------------------------------------------------------------------------|--|
| STEP 1      | Determine the layout and mark the pattern onto the intended surface                                                                                                                                                                                    |  |
| STEP 2      | Align the spring clips to the mounting holes in the channel and place mounting channel to the surface. Use a level to make sure the channel is straight. Place a mounting bracket minimum every 8" (LNE-AC2).                                          |  |
|             | * The number of brackets may vary depending on your pattern.                                                                                                                                                                                           |  |
| STEP 3      | Secure channel to the surface by tightening all the provided screws; starting at the power input end. Make sure to keep a distance between the power input and channel.  *If mounting to a non-wood surface, it is recommended to use proper hardware. |  |
| STEP 4      | Secure the LNE Series Neon into place by carefully pushing the light strip onto the channel or mounting brackets.  *Please do not bend product beyond factory recommendation.                                                                          |  |
|             | (Refer to product spec sheet for factory bending limits.)                                                                                                                                                                                              |  |
| STEP 5      | Connect the LED supply wires to the source wires.  Match the polarity                                                                                                                                                                                  |  |