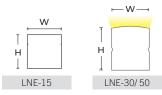

#### **DIMENSIONS**

**LNE SERIES** 

| MODEL  | WIDTH | HEIGHT |
|--------|-------|--------|
| LNE-15 | 10mm  | 10mm   |
| LNE-30 | 16mm  | 17mm   |
| LNE-50 | 16mm  | 17mm   |
| LNE-50 | 16mm  | 17mm   |