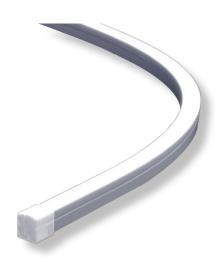

### **INSTALLATION**

| MSTALLATION |                                                                                                                                                                                                                                                        |  |
|-------------|--------------------------------------------------------------------------------------------------------------------------------------------------------------------------------------------------------------------------------------------------------|--|
| STEP 1      | Determine the layout and mark the pattern onto the intended surface                                                                                                                                                                                    |  |
| STEP 2      | Align the spring clips to the mounting holes in the channel and place mounting channel to the surface. Use a level to make sure the channel is straight. Place a mounting bracket minimum every 8" (LNE-AC2).                                          |  |
|             | * The number of brackets may vary depending on your pattern.                                                                                                                                                                                           |  |
| STEP 3      | Secure channel to the surface by tightening all the provided screws; starting at the power input end. Make sure to keep a distance between the power input and channel.  *If mounting to a non-wood surface, it is recommended to use proper hardware. |  |
| STEP 4      | Secure the LNE Series Neon into place by carefully pushing the light strip onto the channel or mounting brackets.  *Please do not bend product beyond factory recommendation.                                                                          |  |
|             | (Refer to product spec sheet for factory bending limits.)                                                                                                                                                                                              |  |
| STEP 5      | Connect the LED supply wires to the source wires.  Match the polarity                                                                                                                                                                                  |  |