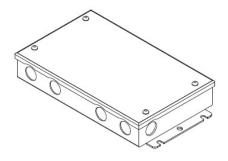

## COMPATIBLE DIMMING MODULE

PSDL SERIES
TRIAC DIMMABLE

PSDL-30W-12V CLASS 2 6.5" X 3.63" X 1.58" PSDL-60W-12V CLASS 2 7.4" X 3.63" X 1.58" PSDL-100W-12V CLASS 2 8.67" X 3.67 X 1.62" PSDL-150W-12V 10.25" X 4.06" X 1.82" PSDL-200W-12V 10.25" X 4.06" X 1.82" PSDL-300W-12V 10.25" X 4.06" X 1.82"

#### **PSRX SERIES**

4-IN-1 DIMMING DRIVER W/JUNCTION BOX

 PSRX-30W-12V-UNV
 CLASS 2
 6.5" X 3.72" X 1.57"

 PSRX-60W-12V-UNV
 CLASS 2
 7.4" X 3.72" X 1.57"

 PSRX-150W-12V-UNV
 10.24" X 4.13" X 1.77"