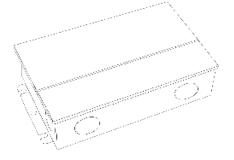

## COMPATIBLE DIMMING MODULE

PSDL SERIES
TRIAC DIMMABLE

PSDL-30W-12V CLASS 2 6.5" X 3.63" X 1.58" PSDL-60W-12V CLASS 2 7.4" X 3.63" X 1.58" PSDL-100W-12V CLASS 2 8.67" X 3.67 X 1.62" PSDL-150W-12V 10.25" X 4.06" X 1.82" PSDL-200W-12V 10.25" X 4.06" X 1.82" PSDL-300W-12V 10.25" X 4.06" X 1.82"

#### **PSRX SERIES**

4-IN-1 DIMMING DRIVER W/JUNCTION BOX

 PSRX-30W-12V-UNV
 CLASS 2
 6.5" X 3.72" X 1.57"

 PSRX-60W-12V-UNV
 CLASS 2
 7.4" X 3.72" X 1.57"

 PSRX-150W-12V-UNV
 10.24" X 4.13" X 1.77"