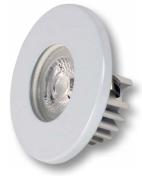

# 12V LED LOW PROFILE DOWNLIGHT

Project \_\_\_\_\_\_
Location \_\_\_\_\_
Quote/ Ref # \_\_\_\_\_

**DLC-350** is our a 5 Watt LED low profile recessed downlight featuring interchangeable trims. Powered by a single 5W High Power LED chip, this high performance cabinet light is great in applications where high levels of illumination are desired. An overall thickness of only 1" makes it ideal for low profile installations and applications. While providing 460 Lumens of light output, the DLC-350 gives out very little heat.