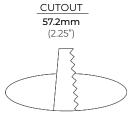

MOUNTING Recessed

FINISH OPTIONS White/ Black/ Bronze/ Chrome/

Brushed Nickel

CONNECTION 72" Lead Wire

LUMEN MAINTENANCE 50,000 Hrs.

CUTOUT 57.2mm (2.25 in.)

WARRANTY 3-Year Limited

#### **DIMENSIONS**