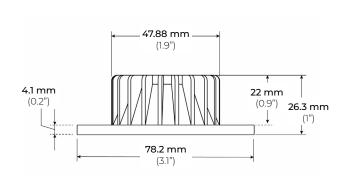

#### **DIMENSIONS**

MOUNTING Recessed

FINISH OPTIONS White/ Black/ Bronze/ Chrome/

Brushed Nickel

CONNECTION 72" Lead Wire

LUMEN MAINTENANCE 50,000 Hrs.

CUTOUT 57.2mm (2.25 in.)

WARRANTY 3-Year Limited