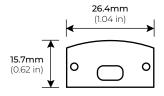

#### **DIMENSIONS**

#### **SPECIFICATIONS**

TYPE Surface Mount

**LED STRIP** Fits LED strips up to 20mm (0.8 in)

**LENGTHS** 39.375" / 78.875" / 84"

FINISH Silver

LENS OPTIONSFrosted / ClearCHANNELALU-DS100

LENSALU-LN100 (Sold Separately)END CAPALU-DS100-EC (Included)MOUNTING CLIPSALU-DS100-CL (Included)