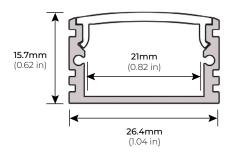

#### **DIMENSIONS**

#### **SPECIFICATIONS**

TYPE Surface Mount

**LED STRIP** Fits LED strips up to 20mm (0.8 in)

**LENGTHS** 39.375" / 78.875" / 84"

FINISH Silver

LENS OPTIONSFrosted / ClearCHANNELALU-DS100

LENSALU-LN100 (Sold Separately)END CAPALU-DS100-EC (Included)MOUNTING CLIPSALU-DS100-CL (Included)