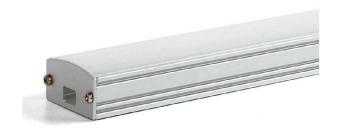

## ALU-DS100

### SURFACE MOUNT WIDE LED PROFILE

The **ALU-DS100** is an Architectural-grade LED extrusion designed for surface mount applications and can fit wider linear LED strips up to 20mm (0.8") wide. Made from high quality aluminum and manufactured with a patented frosted diffuser for maximum lumen output and wider beam distribution.

#### **SPECIFICATIONS**

TYPE Surface Mount

**LED STRIP** Fits LED strips up to 20mm (0.8 in)

**LENGTHS** 39.375" / 78.875" / 84"

FINISH Silver

LENS OPTIONSFrosted / ClearCHANNELALU-DS100

LENSALU-LN100 (Sold Separately)END CAPALU-DS100-EC (Included)MOUNTING CLIPSALU-DS100-CL (Included)

### **FEATURES**

- · Customizable
- Compatible with LED strips up to 20mm (0.8 in) wide
- · Durable, anodized aluminum
- · Protects LED systems from dust and other elements
- · Slim, low profile design
- · Dissipates heat from LED, prolonging its lifetime