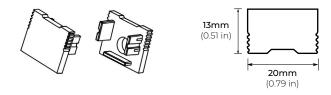

#### ACCESSORIES

ALP70-EC END CAP \*Included with profile

ALP70-CL METAL MOUNTING CLIPS \*Included with profile

ALP70-BKT-ADJ ADJUSTABLE BRACKET \*Sold separately

ALP70-ASB ADJUSTABLE BRACKET \*Sold separately