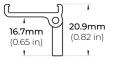

.  |                      | <b>BK</b><br>Black                             |
|       |                        |                      | <b>CU</b><br>Custom<br>(powder-coat)           |
|       |                        |                      |                                                |
|       |                        |                      |                                                |
|       |                        |                      | * Custom color finishes require powder coating |



## **ALP**-70

SURFACE MOUNT LED PROFILE



#### DIMENSIONS



#### ACCESSORIES

ALP70-EC END CAP \*Included with profile



ALP70-CL METAL MOUNTING CLIPS \*Included with profile

ALP70-BKT-ADJ ADJUSTABLE BRACKET \*Sold separately

ALP70-ASB ADJUSTABLE BRACKET \*Sold separately



35mm