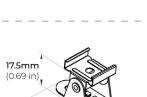

#### ACCESSORIES

ALP70-EC END CAP \*Included with profile

ALP70-CL METAL MOUNTING CLIPS \*Included with profile

ALP70-BKT-ADJ ADJUSTABLE BRACKET \*Sold separately

ALP70-ASB ADJUSTABLE BRACKET \*Sold separately