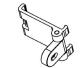

#### ACCESSORIES

ALP70-EC END CAP \*Included with profile

ALP70-CL METAL MOUNTING CLIPS \*Included with profile

ALP70-BKT-ADJ ADJUSTABLE BRACKET \*Sold separately

ALP70-ASB ADJUSTABLE BRACKET \*Sold separately