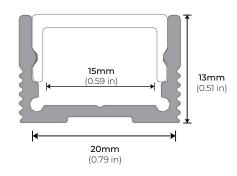

#### DIMENSIONS

#### SPECIFICATIONS

| TYPE           | Surface Mount                        |
|----------------|--------------------------------------|
| LED STRIP      | Fits LED strips up to 14mm (0.55 in) |
| LENGTHS        | 49.25" / 84" / 98.5"                 |
| FINISH         | White / Silver / Black               |
| LENS OPTIONS   | Frosted                              |
| CHANNEL        | ALP70                                |
| LENS           | ALP70-LN                             |
| END CAP        | ALP70-EC                             |
| MOUNTING CLIPS | ALP70-CL                             |