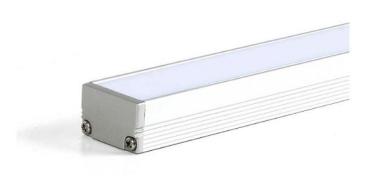

### SURFACE MOUNT LED PROFILE

The **ALP-70** is an Architectural-grade LED extrusion designed for surface mount applications and can fit linear LED strips up to 14mm (0.55") wide. Made from high quality aluminum, these extrusions provide superior thermal management for highter wattage LED strips and prolong the lifespan of your lighting system. This surface mount profile is manufactured with a patented frosted diffuser for maximum lumen output and wider beam distribution. These aluminum profiles are an elegant design solution for any space.

## **ALP**-70

SURFACE MOUNT LED PROFILE