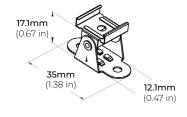

ADJUSTABLE BRACKET ALP60-BKT-ADJ (Tall)

ADJUSTABLE BRACKET ALP60-ASB WEIGHT 5.33 lbs

## ALP60-CL

METAL MOUNTING CLIPS

\*2 mounting clips included with every profile

ALP60-BKT-ADJ ADJUSTABLE BRACKET

\*Sold separately

ALP60-ASB ADJUSTABLE BRACKET

\*Sold separately