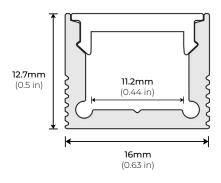

### **DIMENSIONS**

## **SPECIFICATIONS**

**TYPE** Surface Mount

**LED STRIP** Fits LED strips up to 11mm (0.43 in)

49.25" / 84" / 98.5" **LENGTHS FINISH** White/ Black/ Silver

**LENS OPTIONS** Frosted ALP60 **CHANNEL LENS** ALP60-LN **END CAP** ALP60-EC MOUNTING CLIPS ALP60-CL