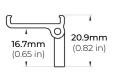

|
|       | <b>98</b><br>98.5 ln.  |                      | <b>SI</b><br>Silver                                                           |
|       |                        |                      | <b>CU</b><br>Custom<br>(powder-coat)                                          |
|       |                        |                      | * Custom color finishes<br>require powder coating.<br>Allow 7 days lead time. |

**ALP**-60



# SURFACE MOUNT LED PROFILE

### **DIMENSIONS**



## **ACCESSORIES**

## ALP60-EC

END CAP

\*2 end caps included with every profile





12.7mm (0.5 in)

**16mm** (0.63 in)

## ALP60-CL

METAL MOUNTING CLIPS

\*2 mounting clips included with every profile





ALP60-BKT-ADJ ADJUSTABLE BRACKET

\*Sold separately



ALP60-ASB ADJUSTABLE BRACKET

\*Sold separately