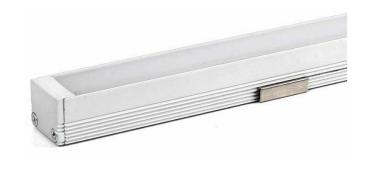

## SURFACE MOUNT LED PROFILE

The ALP-60 is an Architectural-grade LED extrusion designed for surface mount applications and can fit linear LED strips up to 11mm (0.43") wide. Made from high quality aluminum, these extrusions provide superior thermal management for highter wattage LED strips and prolong the lifespan of your lighting system. This surface mount profile is manufactured with a patented frosted diffuser for maximum lumen output and wider beam distribution. These aluminum profiles are an elegant design solution for any space.

## **SPECIFICATIONS**

**TYPE** Surface Mount

**LED STRIP** Fits LED strips up to 11mm (0.43 in)

49.25" / 84" / 98.5" **LENGTHS FINISH** White/ Black/ Silver

**LENS OPTIONS** Frosted ALP60 **CHANNEL LENS** ALP60-LN **END CAP** ALP60-EC MOUNTING CLIPS ALP60-CL

## **FEATURES**

- · Customizable
- · Compatible with LED strips up to 11mm (0.43 in) wide
- Durable, anodized aluminum
- · Protects LED systems from dust and other elements
- · Slim, low profile design
- · Dissipates heat from LED, prolonging its lifetime