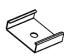

## ALP60-CL

METAL MOUNTING CLIPS

\*2 mounting clips included with every profile

ALP60-BKT-ADJ ADJUSTABLE BRACKET

\*Sold separately

ALP60-ASB ADJUSTABLE BRACKET

\*Sold separately