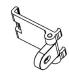

ADJUSTABLE BRACKET ALP60-BKT-ADJ (Tall)

ADJUSTABLE BRACKET ALP60-ASB WEIGHT 5.33 lbs

## ALP60-CL

METAL MOUNTING CLIPS

\*2 mounting clips included with every profile

ALP60-BKT-ADJ ADJUSTABLE BRACKET

\*Sold separately

ALP60-ASB ADJUSTABLE BRACKET

\*Sold separately