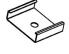

## ALP60-CL

METAL MOUNTING CLIPS

\*2 mounting clips included with every profile

ALP60-BKT-ADJ ADJUSTABLE BRACKET

\*Sold separately

ALP60-ASB ADJUSTABLE BRACKET

\*Sold separately