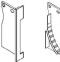

<b>98</b><br>98.5 in.            |                      |                     |
| <br>   | <br>                             |                      |                     |
| <br>   | <br>                             | 1                    |                     |
| <br>   | <br>                             |                      |                     |
| <br>   | <br>                             | <br>                 |                     |
|        | <br>                             | <br>                 |                     |
| <br>   | 1                                | 1                    |                     |

<sup>\*</sup> LED strips sold separately





# RECESSED MOUNT LED PROFILE

#### **DIMENSIONS**



## **ACCESSORIES**

ALP600-EC

END CAP

\*2 INCLUDED WITH EVERY CHANNEL