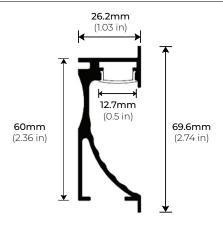

in.<br><b>98</b> | <b>FR</b><br>Frosted | <b>SI</b><br>Silver |
| <br>   | <b>98</b><br>98.5 in.            |                      |                     |
| <br>   | <br>                             |                      |                     |
| <br>   | <br>                             | 1                    |                     |
| <br>   | <br>                             |                      |                     |
| <br>   | <br>                             | <br>                 |                     |
|        | <br>                             | <br>                 |                     |
| <br>   | 1                                | 1                    |                     |

<sup>\*</sup> LED strips sold separately





# RECESSED MOUNT LED PROFILE

#### **DIMENSIONS**



## **ACCESSORIES**

ALP600-EC

END CAP

\*2 INCLUDED WITH EVERY CHANNEL