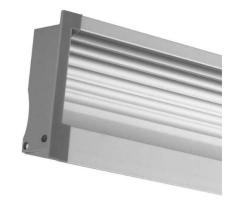

### RECESSED MOUNT LED PROFILE

The ALP-600 is an Architectural Grade LED extrusion profile designed for linear LED strips up to 12mm (0.47") wide. Made from high quality aluminum, these extrusions provide superior thermal management LED strips and prolong the overall lifetime of your lighting system. The ALP-600 is manufactured with a patented frosted diffuser for maximum lumen output and wider beam distribution.

#### **FEATURES**

- · Customizable
- · Compatible with LED strips up to 12mm (0.47 in) wide
- · Durable, anodized aluminum
- · Protects LED systems from dust and other elements
- · Slim, low profile design
- · Suitable for recessed installations and applications