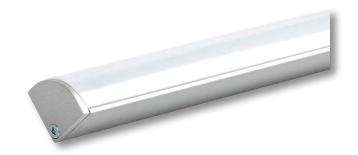

# ALP-50C

## SURFACE/ CORNER MOUNT PROFILE

The ALP-50C is an Architectural-grade LED extrusion designed for surface/ corner mount applications and can fit linear LED strips up to 16mm (0.63") wide. Made from high quality aluminum and manufactured with a patented frosted diffuser for maximum lumen output and wider beam distribution.