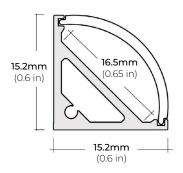

r Coat)                                            |
|        |                       |                           |                                                                          |
|        |                       |                           | <br>                                                                     |
|        |                       |                           |                                                                          |
|        |                       |                           |                                                                          |
|        |                       |                           | *Custom color finishes requ<br>powder coating. Allow 7 day<br>lead time. |



# SURFACE/ CORNER MOUNT PROFILE

#### **DIMENSIONS**



## **COMPATIBLE ACCESSORIES**

ALP50C ALUMINUM CHANNEL



ALP50C-LN PLASTIC LENS

\*INCLUDED WITH EVERY PROFILE



ALP50C-EC

END CAP

\*INCLUDED WITH EVERY PROFILE



ALP50C-CL

METAL MOUNTING CLIPS
\*INCLUDED WITH EVERY PROFILE