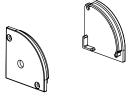

## **COMPATIBLE ACCESSORIES**

ALP50C ALUMINUM CHANNEL

ALP50C-LN PLASTIC LENS

\*INCLUDED WITH EVERY PROFILE

ALP50C-EC

END CAP

\*INCLUDED WITH EVERY PROFILE

ALP50C-CL

METAL MOUNTING CLIPS
\*INCLUDED WITH EVERY PROFILE