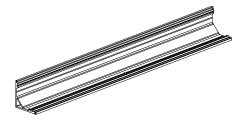

## SURFACE/ CORNER MOUNT PROFILE

The ALP-50C is an Architectural-grade LED extrusion designed for surface/ corner mount applications and can fit linear LED strips up to 16mm (0.63") wide. Made from high quality aluminum and manufactured with a patented frosted diffuser for maximum lumen output and wider beam distribution.

# SURFACE/ CORNER MOUNT PROFILE

## **COMPATIBLE ACCESSORIES**

ALP50C ALUMINUM CHANNEL

ALP50C-LN PLASTIC LENS

\*INCLUDED WITH EVERY PROFILE

ALP50C-EC

END CAP

\*INCLUDED WITH EVERY PROFILE

ALP50C-CL