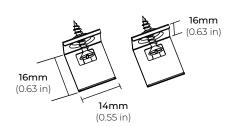

| <br>                                                                     |
|        |                       |                           |                                                                          |
|        |                       |                           |                                                                          |
|        |                       |                           | *Custom color finishes requ<br>powder coating. Allow 7 day<br>lead time. |



# SURFACE/ CORNER MOUNT PROFILE

#### **DIMENSIONS**



## **COMPATIBLE ACCESSORIES**

ALP50C ALUMINUM CHANNEL



ALP50C-LN PLASTIC LENS

\*INCLUDED WITH EVERY PROFILE



ALP50C-EC

END CAP

\*INCLUDED WITH EVERY PROFILE



ALP50C-CL

METAL MOUNTING CLIPS
\*INCLUDED WITH EVERY PROFILE