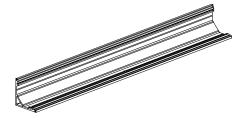

### SURFACE/ CORNER MOUNT PROFILE

The ALP-50C-V2 is an Architectural-grade LED extrusion designed for surface/ corner mount applications and can fit linear LED strips up to 10mm (0.39") wide. Made from high quality aluminum and manufactured with a patented frosted diffuser for maximum lumen output and wider beam distribution.

#### **SPECIFICATIONS**

**TYPE** Surface/Corner Mount 48 in./84 in./98.5 in. **AVAILABLE LENGTHS** FINISH White/ Black/ Silver

LENS OPTION Frosted CHANNEL ALP50C-V2

**LENS** ALP50C-LN (Frosted) **END CAP** ALP50C-V2-EC (Included) MOUNTING CLIPS ALP50C-CL (Included)