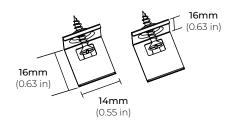

|
| 1         |                       |                           | CU<br>Custom<br>(Powder Coat)                                            |
| <br>      |                       |                           |                                                                          |
| <br>      |                       |                           | * Custom color finishes requ<br>powder coating. Allow 7 da<br>lead time. |

# **ALP-50C-V2**



## SURFACE/ CORNER MOUNT PROFILE

#### **DIMENSIONS**



### **COMPATIBLE ACCESSORIES**

ALP50C-V2 ALUMINUM CHANNEL



ALP50C-LN PLASTIC LENS

\*INCLUDED WITH EVERY PROFILE



ALP50C-V2-EC

END CAP

\*INCLUDED WITH EVERY PROFILE



ALP50C-CL
METAL MOUNTING CLIPS
\*INCLUDED WITH EVERY PROFILE