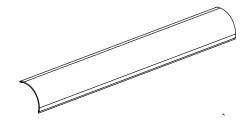

#### **SPECIFICATIONS**

**TYPE** Surface/Corner Mount 48 in./84 in./98.5 in. **AVAILABLE LENGTHS** FINISH White/ Black/ Silver

LENS OPTION Frosted CHANNEL ALP50C-V2

**LENS** ALP50C-LN (Frosted) **END CAP** ALP50C-V2-EC (Included) MOUNTING CLIPS ALP50C-CL (Included)

### **COMPATIBLE ACCESSORIES**

ALP50C-V2 ALUMINUM CHANNEL

ALP50C-LN PLASTIC LENS

\*INCLUDED WITH EVERY PROFILE

ALP50C-V2-EC

END CAP

\*INCLUDED WITH EVERY PROFILE

ALP50C-CL
METAL MOUNTING CLIPS
\*INCLUDED WITH EVERY PROFILE