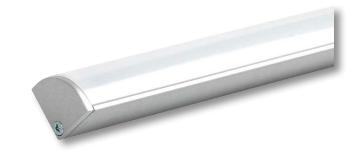

### SURFACE/ CORNER MOUNT PROFILE

The ALP-50C-V2 is an Architectural-grade LED extrusion designed for surface/ corner mount applications and can fit linear LED strips up to 10mm (0.39") wide. Made from high quality aluminum and manufactured with a patented frosted diffuser for maximum lumen output and wider beam distribution.

#### **FEATURES**

- · Customizable
- · Durable, anodized aluminum
- · Protects LED systems from dust and other elements
- · Slim, low profile design
- · Dissipates heat from LED, prolonging its lifetime
- · Compatible with LED strips up to 10mm (0.39 in.) wide