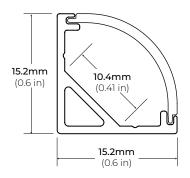

|
|           | <b>84</b><br>84 in.   |                           | <b>BK</b><br>Black                                                       |
|           | <b>98</b><br>98.5 in. |                           | SI<br>Silver                                                             |
| 1         |                       |                           | CU<br>Custom<br>(Powder Coat)                                            |
| <br>      |                       |                           |                                                                          |
| <br>      |                       |                           | * Custom color finishes requ<br>powder coating. Allow 7 da<br>lead time. |

# **ALP-50C-V2**



## SURFACE/ CORNER MOUNT PROFILE

#### **DIMENSIONS**



### **COMPATIBLE ACCESSORIES**

ALP50C-V2 ALUMINUM CHANNEL



ALP50C-LN PLASTIC LENS

\*INCLUDED WITH EVERY PROFILE



ALP50C-V2-EC

END CAP

\*INCLUDED WITH EVERY PROFILE



ALP50C-CL
METAL MOUNTING CLIPS
\*INCLUDED WITH EVERY PROFILE