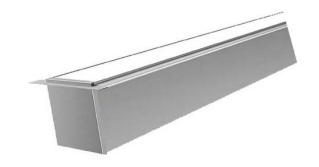

# ALP-350TL

### RECESSED MOUNT TRIMLESS LED PROFILE

The ALP-350TL is a recessed, Architectural Grade LED extrusion profile designed for recessed linear LED applications. Made from high quality anodized aluminum, these fixtures provide superior thermal management for higher wattage LED strips and prolong the overall lifetime of your lighting system. The ALP-350TL is manufactured with a patented frosted diffuser for maximum lumen output and wide beam distribution. The ALP-350TL also helps protect LED's from dust and other undesirable elements, which can shorten the lifetime of the LED.

# RECESSED MOUNT TRIMLESS LED PROFILE