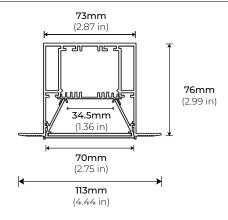

**FEATURES**

- · Customizable
- · Durable, military grade aluminum
- · Protects LED systems from dust and other elements
- · Suitable for recessed installations and applications







| MODEL    | LENGTH                                | LENS          | FINISH                                                                                                      |
|----------|---------------------------------------|---------------|-------------------------------------------------------------------------------------------------------------|
| ALP350TL | 48 48 in.  98 98.5 in.  CC Custom CUt | FR<br>Frosted | SI Silver  CU Custom (Powder Coat)  * Custom color finishes require powder coating. Allow 7 days lead time. |

# ALP-350TL



# RECESSED MOUNT TRIMLESS LED PROFILE

#### **DIMENSIONS**



# **ACCESSORIES**

ALP-350TL-EC

END CAP

\* 2 INCLUDED WITH EVERY CHANNEL



### **OPTIONAL ACCESSORIES**

ALP-SC EXTENSION COUPLING



ALP-350TL-L90W L CONNECTOR (OUTSIDE)



# ALP-350TL



# RECESSED MOUNT TRIMLESS LED PROFILE

# **OPTIONAL ACCESSORIES (CONTINUED)**

ALP-350TL-L90N L CONNECTOR (INSIDE)



ALP-350TL-L90 L CONNECTOR (SIDE)



ALP-350TL-T90 T CONNECTOR



ALP-350TL-X90 X CONNECTOR