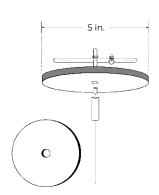

### 5" NON-POWER FEED KIT

ALP-CSB-WH-5 5" WHITE FEED KIT

ALP-CSB-BK-5 5" BLACK FEED KIT

#### SUSPENSION KIT ACCESSORIES