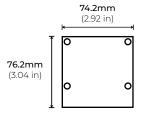

|
|                  |                        |                      |                                                                             |
|                  |                        |                      |                                                                             |
|                  |                        |                      |                                                                             |
|                  |                        |                      | * Custom color finished<br>require powder coating<br>Allow 7 days lead time |

# **ALP**-300



## SURFACE / SUSPENDED MOUNT LED PROFILE

#### **DIMENSIONS**



#### **ACCESSORIES**

## ALP300-EC

END CAP

\* Set of 2 included with every channel



## **MOUNTING ACCESSORIES**

ALP-CS12 EUROPEAN SUSPENSION KIT \*SOLD SEPARATELY 25mm (0.6 in)
(1 in)
(0.5 in)
(0.5 in)
(0.5 in)



## SURFACE / SUSPENDED MOUNT LED PROFILE

#### SUSPENSION KIT ACCESSORIES

#### POWER FEED KIT

ALP-CF-WH WHITE POWER FEED KIT

ALP-CF-BK BLACK POWER FEED KIT



#### 2" NON-POWER FEED KIT

ALP-CSB-WH-2 2" WHITE FEED KIT

ALP-CSB-BK-2 2" BLACK FEED KIT

\* INCLUDED WITH ALP-CS12 MOUNTING OPTION



### 5" NON-POWER FEED KIT

ALP-CSB-WH-5 5" WHITE FEED KIT

ALP-CSB-BK-5 5" BLACK FEED KIT