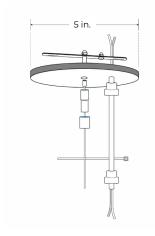

#### 2" NON-POWER FEED KIT

ALP-CSB-WH-2 2" WHITE FEED KIT

ALP-CSB-BK-2 2" BLACK FEED KIT

\* INCLUDED WITH ALP-CS12 MOUNTING OPTION

#### SUSPENSION KIT ACCESSORIES