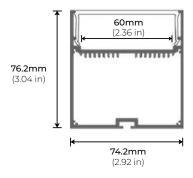

>1 |                        |                      |                                                                             |
|                  |                        |                      |                                                                             |
|                  |                        |                      |                                                                             |
|                  |                        |                      |                                                                             |
|                  |                        |                      | * Custom color finished<br>require powder coating<br>Allow 7 days lead time |

# **ALP**-300



## SURFACE / SUSPENDED MOUNT LED PROFILE

#### **DIMENSIONS**



#### **ACCESSORIES**

## ALP300-EC

END CAP

\* Set of 2 included with every channel



## **MOUNTING ACCESSORIES**

ALP-CS12 EUROPEAN SUSPENSION KIT \*SOLD SEPARATELY 25mm (0.6 in)
(1 in)
(0.5 in)
(0.5 in)
(0.5 in)



## SURFACE / SUSPENDED MOUNT LED PROFILE

#### SUSPENSION KIT ACCESSORIES

#### POWER FEED KIT

ALP-CF-WH WHITE POWER FEED KIT

ALP-CF-BK BLACK POWER FEED KIT



#### 2" NON-POWER FEED KIT

ALP-CSB-WH-2 2" WHITE FEED KIT

ALP-CSB-BK-2 2" BLACK FEED KIT

\* INCLUDED WITH ALP-CS12 MOUNTING OPTION



### 5" NON-POWER FEED KIT

ALP-CSB-WH-5 5" WHITE FEED KIT

ALP-CSB-BK-5 5" BLACK FEED KIT