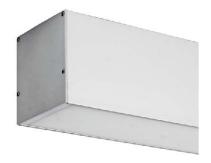

# **ALP**-300

## SURFACE / SUSPENDED MOUNT LED PROFILE

The ALP-300 is an architectural-grade LED profile designed for linear LED strips up to 60mm (2.36") wide. Made from high quality aluminum, these extrusions provide superior thermal management for higher wattage LED strips and prolong the lighting system's lifespan. These profiles are manufactured with a patented frosted diffuser for maximum lumen output and wider beam distribution.

#### **SPECIFICATIONS**

**TYPE** Surface/Suspension Mount

**AVAILABLE LENGTHS** 49.25 in./ 98.5 in.

**FINISH** Silver LENS OPTION Frosted **CHANNEL** ALP300

**LENS** ALP300-LN (included)

**END CAP** ALP300-EC SUSPENSION KIT ALP-CS12 POWER FEED KIT ALP-CF

#### **FEATURES**

- · Customizable
- · Compatible with LED strips up to 60mm (2.36 in)
- · Durable, military grade aluminum
- · Protects LED systems from dust and other elements
- · Dissipates heat from LED, prolonging its lifetime