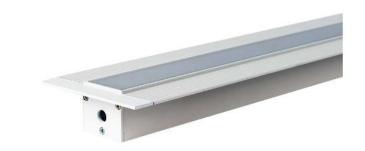

### **ALP-2300TL**

#### 1" WIDE APERTURE TRIMI ESS LED PROFILE

The ALP-2300TL is an Architectural Grade, LED extrusion profile designed for recessed applications. Made from high quality aluminum, these extrusions provide superior thermal management for higher wattage LED strips prolonging the overall lifespan of of the lighting system. Manufactured with a patented frosted diffuser for maximum lumen output and a wider beam distribution.

#### **SPECIFICATIONS**

**TYPE** Trimless **AVAILABLE LENGTHS** 48 in. | 96 in. **FINISH** White LENS OPTION Frosted APERTURE 1 in. **CHANNEL** ALP2300TL

**LENS** ALP2300TL-LN (included)

**END CAP** ALP2300TL-EC STRAIGHT CONNECTOR ALP2000TL-STB INTERNAL CONNECTOR ALP2000TL-INB RIGHT ANGLE CONNECTOR ALP2000TL-L90

#### **FEATURES**

- · Customizable
- · 1" Aperture
- · Field cuttable
- · Compatible with LED strips up to 23mm (0.9 in) wide
- · Durable, anodized aluminum
- · Protects LEDs from dust and other elements
- · Dissipates heat from LED