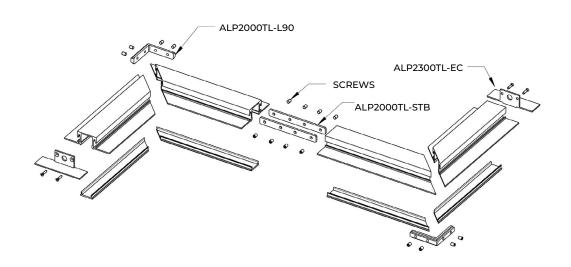

#### **ASSEMBLY**

#### **SPECIFICATIONS**

**TYPE** Trimless **AVAILABLE LENGTHS** 48 in. | 96 in. **FINISH** White LENS OPTION Frosted APERTURE 1 in. **CHANNEL** ALP2300TL

**LENS** ALP2300TL-LN (included)

**END CAP** ALP2300TL-EC STRAIGHT CONNECTOR ALP2000TL-STB INTERNAL CONNECTOR ALP2000TL-INB RIGHT ANGLE CONNECTOR ALP2000TL-L90

#### **ACCESSORIES**

### ALP2000TL-STB

STRAIGHT CONNECTOR

\*SOLD SEPARATELY

#### ALP2000TL-L90 RIGHT ANGLE CONNECTOR

(WALL-TO-CEILING CONNECTOR)

\*SOLD SEPARATELY