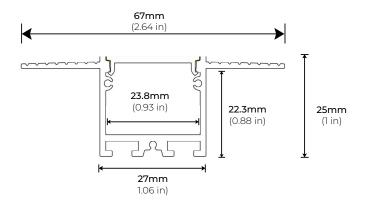

| <br>                | <br>                 |                           |  |
| <br>      | <br>                | <br>                 |                           |  |
| <br>      |                     |                      |                           |  |
| <br>      |                     |                      |                           |  |
| <br>      | <br>                | i<br>!               |                           |  |
| <br>      | <br>                | i<br>!<br>!          |                           |  |
|           | <br>                | <br>                 |                           |  |
| 1         |                     |                      |                           |  |

## **ALP-2300TL**



#### 1" WIDE APERTURE TRIMLESS LED PROFILE

#### **DIMENSIONS**



#### **ACCESSORIES**

#### ALP1300TL-EC END CAP

\*SOLD SEPARATELY



### ALP2000TL-STB

STRAIGHT CONNECTOR

\*SOLD SEPARATELY





#### ALP2000TL-INB

INTERNAL CONNECTOR (SAME PLANE CONNECTOR)

\*SOLD SEPARATELY





#### ALP2000TL-L90 RIGHT ANGLE CONNECTOR

(WALL-TO-CEILING CONNECTOR)

\*SOLD SEPARATELY





# **ALP**-2300TL



1" WIDE APERTURE TRIMLESS LED PROFILE

#### **ASSEMBLY**