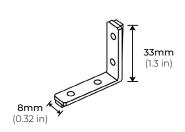

#### **DIMENSIONS**

#### ALP2000TL-L90 RIGHT ANGLE CONNECTOR

(WALL-TO-CEILING CONNECTOR)

\*SOLD SEPARATELY