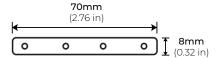

|                           |  |
| <br>      |                     |                      |                           |  |
| <br>      |                     |                      |                           |  |
| <br>      | <br>                | i<br>!               |                           |  |
| <br>      | <br>                | i<br>!<br>!          |                           |  |
|           | <br>                | <br>                 |                           |  |
| 1         |                     |                      |                           |  |

## **ALP-2300TL**



#### 1" WIDE APERTURE TRIMLESS LED PROFILE

#### **DIMENSIONS**



#### **ACCESSORIES**

#### ALP1300TL-EC END CAP

\*SOLD SEPARATELY



### ALP2000TL-STB

STRAIGHT CONNECTOR

\*SOLD SEPARATELY





#### ALP2000TL-INB

INTERNAL CONNECTOR (SAME PLANE CONNECTOR)

\*SOLD SEPARATELY





#### ALP2000TL-L90 RIGHT ANGLE CONNECTOR

(WALL-TO-CEILING CONNECTOR)

\*SOLD SEPARATELY





# **ALP**-2300TL



1" WIDE APERTURE TRIMLESS LED PROFILE

#### **ASSEMBLY**