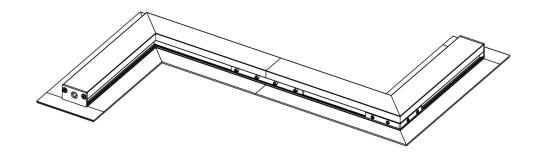

### **ALP-2300TL**

#### 1" WIDE APERTURE TRIMI ESS LED PROFILE

The ALP-2300TL is an Architectural Grade, LED extrusion profile designed for recessed applications. Made from high quality aluminum, these extrusions provide superior thermal management for higher wattage LED strips prolonging the overall lifespan of of the lighting system. Manufactured with a patented frosted diffuser for maximum lumen output and a wider beam distribution.

# **ALP**-2300TL

1" WIDE APERTURE TRIMLESS LED PROFILE