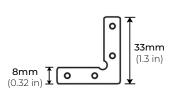

#### **ACCESSORIES**

#### ALP2000TL-L90 RIGHT ANGLE CONNECTOR

(WALL-TO-CEILING CONNECTOR)

\*SOLD SEPARATELY