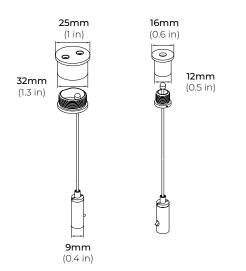

#### MOUNTING ACCESSORIES

ALP-CS12 EUROPEAN SUSPENSION KIT \* Sold Separately

#### SUSPENSION KIT ACCESSORIES

POWER FEED KIT

ALP-CF-WH WHITE POWER FEED KIT

ALP-CF-BK BLACK POWER FEED KIT