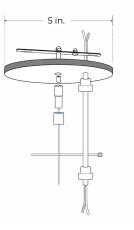

#### **5" NON-POWER FEED KIT**

ALP-CSB-WH-5 5" WHITE FEED KIT

ALP-CSB-BK-5 5" BLACK FEED KIT