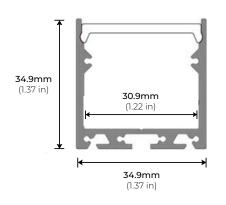

|                 |                                                                               |
|        |                     |                 |                                                                               |
|        |                     |                 |                                                                               |
|        |                     |                 | * Custom color finishes require<br>powder coating. Allow 7 days<br>lead time. |
|        |                     | •<br> <br> <br> |                                                                               |



UPDATED: 10.16.24

| Project _ |  |
|-----------|--|
| Location  |  |

Quote/ Ref # \_\_\_\_\_



# **ALP**-140

### SURFACE / SUSPENDED MOUNT LED PROFILE

#### DIMENSIONS



#### COMPATIBLE ACCESSORIES

ALP140-EC END CAP \* Set of 2



#### MOUNTING ACCESSORIES

ALP-CS12 EUROPEAN SUSPENSION KIT \* Sold Separately





# **ALP**-140

### SURFACE / SUSPENDED MOUNT LED PROFILE

#### SUSPENSION KIT ACCESSORIES

POWER FEED KIT

ALP-CF-WH WHITE POWER FEED KIT

ALP-CF-BK BLACK POWER FEED KIT



#### 2" NON-POWER FEED KIT

- - - - - - - - - - -

ALP-CSB-WH-2 2" WHITE FEED KIT

ALP-CSB-BK-2 2" BLACK FEED KIT



#### **5" NON-POWER FEED KIT**

ALP-CSB-WH-5 5" WHITE FEED KIT

ALP-CSB-BK-5 5" BLACK FEED KIT