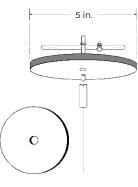

#### **5" NON-POWER FEED KIT**

ALP-CSB-WH-5 5" WHITE FEED KIT

ALP-CSB-BK-5 5" BLACK FEED KIT