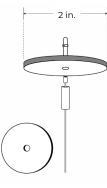

#### 2" NON-POWER FEED KIT

- - - - - - - - - - -

ALP-CSB-WH-2 2" WHITE FEED KIT

ALP-CSB-BK-2 2" BLACK FEED KIT