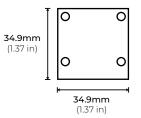

|
|        |                     |                 |                                                                               |
|        |                     |                 |                                                                               |
|        |                     |                 | * Custom color finishes require<br>powder coating. Allow 7 days<br>lead time. |
|        |                     | •<br> <br> <br> |                                                                               |



UPDATED: 10.16.24

| Project _ |  |
|-----------|--|
| Location  |  |

Quote/ Ref # \_\_\_\_\_



# **ALP**-140

### SURFACE / SUSPENDED MOUNT LED PROFILE

#### DIMENSIONS



#### COMPATIBLE ACCESSORIES

ALP140-EC END CAP \* Set of 2



#### MOUNTING ACCESSORIES

ALP-CS12 EUROPEAN SUSPENSION KIT \* Sold Separately





# **ALP**-140

### SURFACE / SUSPENDED MOUNT LED PROFILE

#### SUSPENSION KIT ACCESSORIES

POWER FEED KIT

ALP-CF-WH WHITE POWER FEED KIT

ALP-CF-BK BLACK POWER FEED KIT



#### 2" NON-POWER FEED KIT

- - - - - - - - - - -

ALP-CSB-WH-2 2" WHITE FEED KIT

ALP-CSB-BK-2 2" BLACK FEED KIT



#### **5" NON-POWER FEED KIT**

ALP-CSB-WH-5 5" WHITE FEED KIT

ALP-CSB-BK-5 5" BLACK FEED KIT