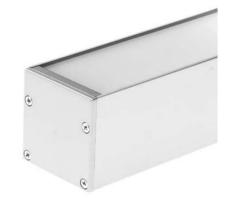

### SURFACE / SUSPENDED MOUNT LED PROFILE

The **ALP-140** is an architectural-grade LED extrusion designed for surface applications and compatible with linear LED strips up to 30mm (1.18") wide. Made from high quality aluminum, these extrusions provide superior thermal management for LED strips and prolong the lighting system's lifespan. These profiles are manufactured with a patented frosted diffuser for maximum lumen output and wider beam distribution.

## FEATURES

- Customizable
- Durable, military grade aluminum
- $\cdot$   $\,$  Protects LED systems from dust and other elements
- $\cdot$   $\,$  Dissipates heat from LED, prolonging its lifetime  $\,$