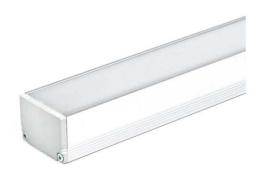

## SURFACE MOUNT LED PROFILE

The ALP-130 is an Architectural-grade LED extrusion designed for linear LED strips up to 20mm (0.8") wide. Made from high quality aluminum, these extrusions provide superior thermal management for highter wattage LED strips and prolong the lifespan of your lighting system. This surface mount profile is manufactured with a patented frosted diffuser for maximum lumen output and wider beam distribution. These aluminum profiles are an elegant design solution for any space.

#### **SPECIFICATIONS**

**TYPE** Surface Mount

**LED STRIP** Fits LED strips up to 20mm (0.8 in)

49" / 84" / 98" **LENGTHS FINISH** Silver / Black **LENS OPTIONS** Frosted CHANNEL ALP130

LENS ALP130-LN (included)

#### **FEATURES**

- · Compatible with LED strips up to 20mm (0.8") wide
- · Customizable lengths
- · Low profile design
- · Dissipates heat from LED strips.
- · Frosted lens included

| MODEL  | LENGTH                     | LENS                 | FINISH                               |
|--------|----------------------------|----------------------|--------------------------------------|
| ALP130 | <b>49</b><br>49.25 In.     | <b>FR</b><br>Frosted | <b>SI</b><br>Silver                  |
|        | <b>84</b><br>84 In.        |                      | BK<br>Black                          |
|        | <b>98*</b><br>98.5 In.     |                      | <b>CU</b><br>Custom<br>(powder-coat) |
|        | * Available in Silver only |                      | * Custom color finishes              |