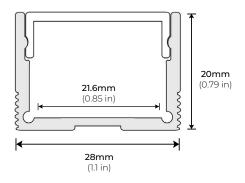

e design
- · Dissipates heat from LED strips.
- · Frosted lens included







| MODEL  | LENGTH                     | LENS                 | FINISH                               |
|--------|----------------------------|----------------------|--------------------------------------|
| ALP130 | <b>49</b><br>49.25 In.     | <b>FR</b><br>Frosted | <b>SI</b><br>Silver                  |
|        | <b>84</b><br>84 In.        |                      | BK<br>Black                          |
|        | <b>98*</b><br>98.5 In.     |                      | <b>CU</b><br>Custom<br>(powder-coat) |
|        | * Available in Silver only |                      | * Custom color finishes              |

<sup>\*</sup> LED strips sold separately

**ALP**-130



## SURFACE MOUNT LED PROFILE

#### **DIMENSIONS**



#### **ACCESSORIES**

#### ALP130-EC

END CAP

\*2 end caps included with every profile





#### ALP130-CL

METAL MOUNTING CLIPS

\*2 mounting clips included with every profile





# ALP130-BKT-ADJ METAL MOUNTING CLIPS

\*Sold separately





### ALP130-ASB

METAL MOUNTING CLIPS

\*Sold separately