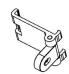

br>49.25 In.     | <b>FR</b><br>Frosted | <b>SI</b><br>Silver                  |
|        | <b>84</b><br>84 In.        |                      | BK<br>Black                          |
|        | <b>98*</b><br>98.5 In.     |                      | <b>CU</b><br>Custom<br>(powder-coat) |
|        | * Available in Silver only |                      | * Custom color finishes              |

<sup>\*</sup> LED strips sold separately

**ALP**-130



## SURFACE MOUNT LED PROFILE

#### **DIMENSIONS**



#### **ACCESSORIES**

#### ALP130-EC

END CAP

\*2 end caps included with every profile





#### ALP130-CL

METAL MOUNTING CLIPS

\*2 mounting clips included with every profile





# ALP130-BKT-ADJ METAL MOUNTING CLIPS

\*Sold separately





### ALP130-ASB

METAL MOUNTING CLIPS

\*Sold separately