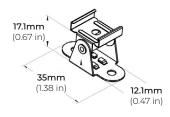

------------------------------------|
| ALP130 | <b>49</b><br>49.25 In.     | <b>FR</b><br>Frosted | <b>SI</b><br>Silver                  |
|        | <b>84</b><br>84 In.        |                      | BK<br>Black                          |
|        | <b>98*</b><br>98.5 In.     |                      | <b>CU</b><br>Custom<br>(powder-coat) |
|        | * Available in Silver only |                      | * Custom color finishes              |

<sup>\*</sup> LED strips sold separately

**ALP**-130



## SURFACE MOUNT LED PROFILE

#### **DIMENSIONS**



#### **ACCESSORIES**

#### ALP130-EC

END CAP

\*2 end caps included with every profile





#### ALP130-CL

METAL MOUNTING CLIPS

\*2 mounting clips included with every profile





# ALP130-BKT-ADJ METAL MOUNTING CLIPS

\*Sold separately





### ALP130-ASB

METAL MOUNTING CLIPS

\*Sold separately