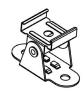

--------------------------------------|
| ALP130 | <b>49</b><br>49.25 In.     | <b>FR</b><br>Frosted | <b>SI</b><br>Silver                  |
|        | <b>84</b><br>84 In.        |                      | BK<br>Black                          |
|        | <b>98*</b><br>98.5 In.     |                      | <b>CU</b><br>Custom<br>(powder-coat) |
|        | * Available in Silver only |                      | * Custom color finishes              |

<sup>\*</sup> LED strips sold separately

**ALP**-130



## SURFACE MOUNT LED PROFILE

#### **DIMENSIONS**



#### **ACCESSORIES**

#### ALP130-EC

END CAP

\*2 end caps included with every profile





#### ALP130-CL

METAL MOUNTING CLIPS

\*2 mounting clips included with every profile





# ALP130-BKT-ADJ METAL MOUNTING CLIPS

\*Sold separately





### ALP130-ASB

METAL MOUNTING CLIPS

\*Sold separately