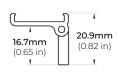

>49.25 In.     | <b>FR</b><br>Frosted | <b>SI</b><br>Silver                  |
|        | <b>84</b><br>84 In.        |                      | BK<br>Black                          |
|        | <b>98*</b><br>98.5 In.     |                      | <b>CU</b><br>Custom<br>(powder-coat) |
|        | * Available in Silver only |                      | * Custom color finishes              |

<sup>\*</sup> LED strips sold separately

**ALP**-130



## SURFACE MOUNT LED PROFILE

#### **DIMENSIONS**



#### **ACCESSORIES**

#### ALP130-EC

END CAP

\*2 end caps included with every profile





#### ALP130-CL

METAL MOUNTING CLIPS

\*2 mounting clips included with every profile





# ALP130-BKT-ADJ METAL MOUNTING CLIPS

\*Sold separately





### ALP130-ASB

METAL MOUNTING CLIPS

\*Sold separately