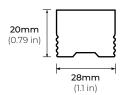

GTH                     | LENS                 | FINISH                               |
|--------|----------------------------|----------------------|--------------------------------------|
| ALP130 | <b>49</b><br>49.25 In.     | <b>FR</b><br>Frosted | <b>SI</b><br>Silver                  |
|        | <b>84</b><br>84 In.        |                      | BK<br>Black                          |
|        | <b>98*</b><br>98.5 In.     |                      | <b>CU</b><br>Custom<br>(powder-coat) |
|        | * Available in Silver only |                      | * Custom color finishes              |

<sup>\*</sup> LED strips sold separately

**ALP**-130



## SURFACE MOUNT LED PROFILE

#### **DIMENSIONS**



#### **ACCESSORIES**

#### ALP130-EC

END CAP

\*2 end caps included with every profile





#### ALP130-CL

METAL MOUNTING CLIPS

\*2 mounting clips included with every profile





# ALP130-BKT-ADJ METAL MOUNTING CLIPS

\*Sold separately





### ALP130-ASB

METAL MOUNTING CLIPS

\*Sold separately