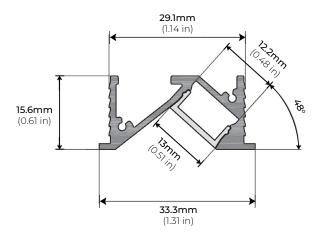

|  |
|                              | <br>                | 1<br>1<br>1<br>1     | 1<br>1<br>1<br>1                                                              |  |
|                              | 1<br>1<br>1<br>1    | 1<br>                |                                                                               |  |
|                              |                     | <br>                 | <br>                                                                          |  |
|                              |                     | 1<br>                | * Custom color finishes require<br>powder coating. Allow 7 days<br>lead time. |  |

<sup>\*</sup> LED strips sold separately





### RECESSED MOUNT LED PROFILE

#### **DIMENSIONS**



#### **ACCESSORIES**

ALP115R-EC END CAP \*2 SOLD SEPARATELY