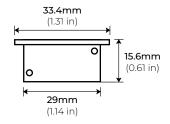

#### **DIMENSIONS**

#### **ACCESSORIES**

ALP115R-EC END CAP \*2 SOLD SEPARATELY