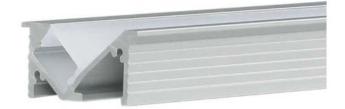

#### RECESSED MOUNT LED PROFILE

The ALP-115R is a recessed, architectural-grade LED extrusion profile designed for linear LED strips up to 10mm (0.39") wide. Made from high quality aluminum, these extrusions provide superior thermal management for higher wattage LED strips and prolong the lifespan of your lighting system. This recessed mount profile is manufactured with a patented frosted diffuser for maximum lumen output and wide beam distribution. These aluminum profiles are an elegant design solution for any space.

#### **SPECIFICATIONS**

**TYPE** Recessed **AVAILABLE LENGTHS** 48 in. | 98 in. **FINISH** White, Silver, Black

LENS OPTION Frosted **CHANNEL** ALP115R

**LENS** ALP115R-LN (included)

**END CAP** ALP115R-EC

#### **FEATURES**

- · Customizable
- · Compatible with LED strips up to 10mm (0.39 in) wide
- · Durable, anodized aluminum
- · Protects LED systems from dust and other elements
- · Slim, low profile design
- · Dissipates heat from LED, prolonging its lifetime

#### **DIMENSIONS**