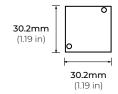

|
| ALP100K | <b>98</b><br>98 In. | <b>FR</b><br>Frosted | <b>SI</b><br>Silver                                                           |
|         |                     |                      | <b>CU</b><br>Custom<br>(powder-coat)                                          |
|         |                     |                      |                                                                               |
|         |                     |                      | * Custom color finishes<br>require powder coating.<br>Allow 7 days lead time. |

<sup>\*</sup> LED strips sold separately

# **ALP-100K-98**



### SURFACE / CORNER MOUNT LED PROFILE

### **DIMENSIONS**



### **ACCESSORIES**

ALP100K-EC

**END CAP** 

\* Included with every profile





ALP100K-CL
METAL MOUNTING CLIPS

\* Included with every profile