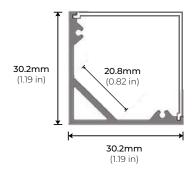

| LENGTH              | LENS                 | FINISH                                                                        |
| ALP100K | <b>98</b><br>98 In. | <b>FR</b><br>Frosted | <b>SI</b><br>Silver                                                           |
|         |                     |                      | <b>CU</b><br>Custom<br>(powder-coat)                                          |
|         |                     |                      |                                                                               |
|         |                     |                      | * Custom color finishes<br>require powder coating.<br>Allow 7 days lead time. |

<sup>\*</sup> LED strips sold separately

# **ALP-100K-98**



### SURFACE / CORNER MOUNT LED PROFILE

### **DIMENSIONS**



### **ACCESSORIES**

ALP100K-EC

**END CAP** 

\* Included with every profile





ALP100K-CL
METAL MOUNTING CLIPS

\* Included with every profile