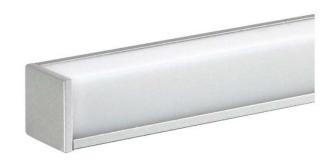

### SURFACE / CORNER MOUNT LED PROFILE

Project Location \_ Quote/Ref#

The ALP-100K-98 is an Architectural-grade LED extrusion designed for linear LED strips up to 20mm (0.79") wide. Made from high quality aluminum, these extrusions provide superior thermal protection for highter wattage LED strips and prolong the lifespan of your lighting system. This surface mount profile is manufactured with a patented frosted diffuser for maximum lumen output and wider beam distribution.

### **SPECIFICATIONS**

**TYPF** Surface / Corner Mount

**LED STRIP** Fits LED strips up to 20mm (0.79 in)

**LENGTHS** 

**FINISH** Anodized Silver

LENS OPTIONS Frosted **CHANNEL** ALP100K

**LENS** ALP100K-LN (Included)