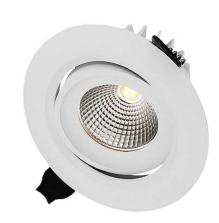

### LED ADJUSTABLE LOW PROFILE DOWNLIGHT

**DLC-500** series is an adjustable LED downlight producing over 800 lumens of light output and is great in applications where high levels of light intensity is required. The DLC-500 produces virtually no heat or ultraviolet rays, and is a great source of light in many applications like display cases and kitchen cabinets.

### FEATURES

- 10-Watt High Output LED
- Adjustable 30° Tilt
- Dimmable
- 800 Lumens
- 75W Halogen Replacement
- · 3000K and 4000K CCT Options
- Energy savings of 85% compared to halogen
- · Great for displays, cabinets and showcases