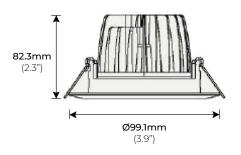

#### DIMENSIONS

### SPECIFICATIONS

| INPUT VOLTAGE                | 120V                        |
|------------------------------|-----------------------------|
| POWER CONSUMPTION            | 10W                         |
| LUMEN OUTPUT                 | 800 Lumens                  |
| BEAM ANGLE                   | 45°                         |
| ADJUSTABILITY                | 30° Tilt                    |
| COLOR TEMPERATURE            | 3000K / 4000K               |
| CRI                          | 85+                         |
| DIMMING                      | Dimmable                    |
| MOUNTING                     | Recessed                    |
| CUTOUT                       | 3"                          |
| OPERATING TEMPERATURE        | -4°F (-20°C) ~ 122°F (50°C) |
| AMBIENT TEMPERATURE          | -4°F (-20°C) ~ 176°F (80°C) |
| LUMEN MAINTENANCE            | 50,000 hrs.                 |
| COMPATIBLE DIMMING<br>DRIVER | PSC-10W-260DM (included)    |
| DIMENSIONS                   | Ø3.9" x 2.3" (W x D)        |