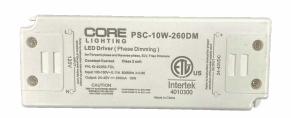

#### COMPATIBLE DRIVERS

PSC SERIES PHASE DIMMING LED DRIVER

**PSC-10W-260DM** CLASS 2 5.67" X 2.13" X 0.7"