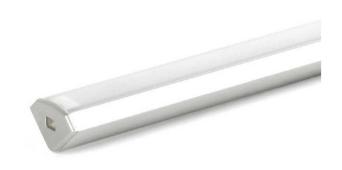

The ALU-CN is an Architectural-grade LED extrusion designed for surface / corner mount applications and can fit linear LED strips up to 12mm (0.48") wide. Made from high quality aluminum and manufactured with a patented frosted diffuser for maximum lumen output and wider beam distribution.

#### **SPECIFICATIONS**

**TYPE** Surface Mount

**LED STRIP** Fits LED strips up to 12mm (0.48 in)

39.375" / 78.875" / 84" / 96" **LENGTHS** 

**FINISH** Silver, Black LENS OPTIONS Frosted / Clear **CHANNEL** ALU-CN