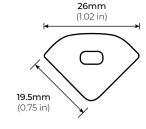

The ALU-CN is an Architectural-grade LED extrusion designed for surface / corner mount applications and can fit linear LED strips up to 12mm (0.48") wide. Made from high quality aluminum and manufactured with a patented frosted diffuser for maximum lumen output and wider beam distribution.

#### **SPECIFICATIONS**

**TYPE** Surface Mount

**LED STRIP** Fits LED strips up to 12mm (0.48 in)

39.375" / 78.875" / 84" / 96" **LENGTHS** 

**FINISH** Silver, Black LENS OPTIONS Frosted / Clear **CHANNEL** ALU-CN

#### **DIMENSIONS**