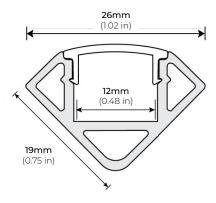

The ALU-CN is an Architectural-grade LED extrusion designed for surface / corner mount applications and can fit linear LED strips up to 12mm (0.48") wide. Made from high quality aluminum and manufactured with a patented frosted diffuser for maximum lumen output and wider beam distribution.

#### **SPECIFICATIONS**

**TYPE** Surface Mount

**LED STRIP** Fits LED strips up to 12mm (0.48 in)

39.375" / 78.875" / 84" / 96" **LENGTHS** 

**FINISH** Silver, Black LENS OPTIONS Frosted / Clear **CHANNEL** ALU-CN

#### **DIMENSIONS**