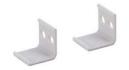

**LENS** ALU-LN50 (sold separately)

**END CAP** ALU-CN-EC MOUNTING CLIPS ALU-CN-M WEIGHT 1.5 lbs

\*LED stips sold separately

#### **ACCESSORIES**

ALU-CN-EC END CAP

\*Two end caps included with every channel

ALU-CN-M METAL MOUNTING CLIPS

\*2 pcs. included for every 4 ft.