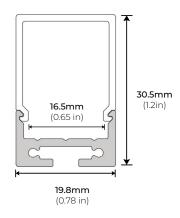

| FINISH             |
| ALP85 | <b>49</b><br>49.25 In. | <b>FR</b><br>Frosted | <b>BK</b><br>Black |
|       | <b>98</b><br>98.5 In.  |                      | WH<br>White        |
|       |                        |                      | SI<br>Silver       |
|       |                        |                      | <br>               |
|       | i<br>                  |                      | <br>               |
|       |                        |                      | 1<br>              |
|       | <br>                   |                      | 1<br>1<br>1        |
|       |                        |                      | <br>               |
|       |                        |                      |                    |



## SURFACE / SUSPENDED MOUNT LED PROFILE

#### **DIMENSIONS**



#### **ACCESSORIES**

ALP85-EC

END CAP

\*2 end caps included with every profile





ALP85-CL METAL MOUNTING CLIPS

\*2 mounting clips included with every profile