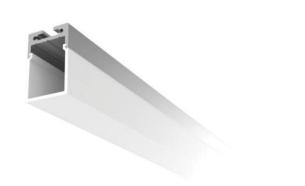

### SURFACE / SUSPENDED MOUNT LED PROFILE

Project Location \_ Quote/Ref#

The ALP-85 is an Architectural-grade LED extrusion designed for surface mount applications and can fit linear LED strips up to 16mm (0.63") wide. Made from high quality aluminum, these extrusions provide superior thermal management for highter wattage LED strips and prolong the lifespan of your lighting system. This surface or suspended mount profile is manufactured with a patented frosted diffuser for maximum lumen output and wider beam distribution. These aluminum profiles are an elegant design solution for any space.

#### **FEATURES**

- · Customizable
- · Compatible with LED strips up to 16mm (0.63 in) wide
- Durable, military grade aluminum
- · Protects LED systems from dust and other elements
- · Surface or suspension mount options
- · Dissipates heat from LED, prolonging its lifetime