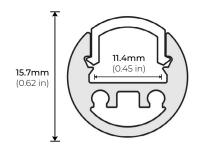

|
|       |                     |                                                            |                                                                              |
|       |                     |                                                            |                                                                              |
|       |                     |                                                            |                                                                              |
|       |                     | * Frosted lens included.<br>Clear lens is sold separately. | * Custom color finishes<br>require powder coating<br>Allow 7 days lead time. |

# **ALP-**35

## CYLINDRICAL SURFACE MOUNT PROFILE

### DIMENSIONS



#### ACCESSORIES

ALP35-EC END CAP \*2 end caps included with every profile

ALP35-CL METAL MOUNTING CLIPS \*2 mounting clips included with every profile