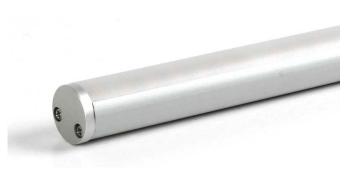

## CYLINDRICAL SURFACE MOUNT PROFILE

The **ALP-35** is an Architectural-grade cylindrical LED extrusion designed for surface mount applications and can fit linear LED strips up to 11mm (0.43") wide. Made from high quality aluminum and manufactured with a patented frosted diffuser for maximum lumen output and wider beam distribution.

### SPECIFICATIONS

| TYPE           | Surface Mount                        |
|----------------|--------------------------------------|
| LED STRIP      | Fits LED strips up to 11mm (0.43 in) |
| LENGTHS        | 48"/96"                              |
| FINISH         | Silver                               |
| LENS OPTIONS   | Frosted / Clear                      |
| CHANNEL        | ALP35                                |
| LENS           | ALP35-LN                             |
| END CAP        | ALP35-EC                             |
| MOUNTING CLIPS | ALP35-CL                             |
|                |                                      |