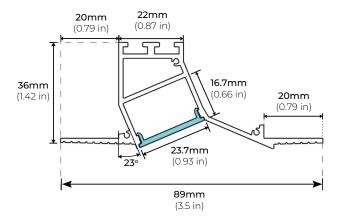

00TL   | <b>48</b><br>48 in. | <b>FR</b><br>Frosted | <b>WH</b><br>White |
|             | <b>96</b><br>96 in. |                      |                    |
|             | <br>                |                      |                    |
|             | <br>                |                      |                    |
|             | 1                   |                      |                    |
|             | <br>                |                      |                    |
|             | ,<br>,<br>,         |                      |                    |
|             | <br>                |                      |                    |
| ;<br>;<br>; | !<br>!              | !                    |                    |

# **ALP-2700TL**



# LED WALL WASHER PROFILE

#### **DIMENSIONS**



## **ACCESSORIES**

ALP2700TL-EC END CAP \*SOLD SEPARATELY