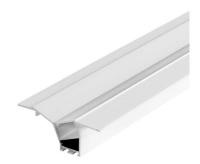

### LED WALL WASHER PROFILE

The **ALP-2700TL** is an Architectural Grade, LED extrusion profile designed for recessed applications. Made from high quality aluminum, these extrusions provide superior thermal management for higher wattage LED strips prolonging the overall lifespan of of the lighting system. Manufactured with a patented frosted diffuser for maximum lumen output and a wider beam distribution.

#### **FEATURES**

- · Customizable
- · 1" Aperture
- · Field cuttable
- · Accomodates LED strips up to 23.7mm (0.93")wide
- · Durable, anodized aluminum
- · Protects LEDs from dust and other elements
- · Dissipates heat from LED, prolonging its lifetime