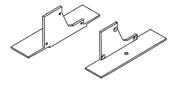

><br>White |
|             | <b>96</b><br>96 in. |                      |                    |
|             | <br>                |                      |                    |
|             | <br>                |                      |                    |
|             | 1                   |                      |                    |
|             | <br>                |                      |                    |
|             | ,<br>,<br>,         |                      |                    |
|             | <br>                |                      |                    |
| ;<br>;<br>; | !<br>!              | !                    |                    |

# **ALP-2700TL**



# LED WALL WASHER PROFILE

#### **DIMENSIONS**



## **ACCESSORIES**

ALP2700TL-EC END CAP \*SOLD SEPARATELY