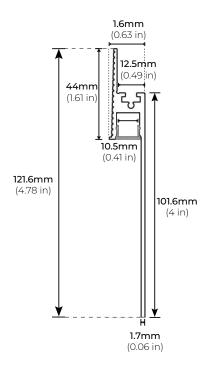

| LENS                 | FINISH             |
| ALP2500TL  | <b>78</b><br>78 in. | <b>FR</b><br>Frosted | <b>WH</b><br>White |
|            |                     |                      |                    |
| <br>       | <br>                |                      |                    |
|            |                     |                      |                    |
| i<br> <br> | i<br> <br>          |                      |                    |
| <br>       | <br>                |                      |                    |
| <br>       | <br>                |                      |                    |
| <br>       | <br>                |                      |                    |

<sup>\*</sup> LED strips sold separately

# **ALP-2500TL**



4" TRIMLESS LED BASE

#### **DIMENSIONS**



#### **ACCESSORIES**

ALP2000-STB STRAIGHT CONNECTOR \*SOLD SEPARATELY



ALP2000-INB INTERNAL CONNECTOR \*SOLD SEPARATELY