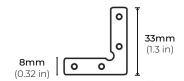

|            |                     |                      |                    |
| <br>       | <br>                |                      |                    |
|            |                     |                      |                    |
| i<br> <br> | i<br> <br>          |                      |                    |
| <br>       | <br>                |                      |                    |
| <br>       | <br>                |                      |                    |
| <br>       | <br>                |                      |                    |

<sup>\*</sup> LED strips sold separately

# **ALP-2500TL**



4" TRIMLESS LED BASE

#### **DIMENSIONS**



#### **ACCESSORIES**

ALP2000-STB STRAIGHT CONNECTOR \*SOLD SEPARATELY



ALP2000-INB INTERNAL CONNECTOR \*SOLD SEPARATELY