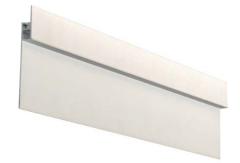

## **ALP-2500TL**

4" TRIMI ESS LED BASE

The ALP-2500TL is an architectural-grade, trimless LED profile that installs intto a 5/8" drywall, providing a seamless and continuous band of light at the base of the drywall partition.