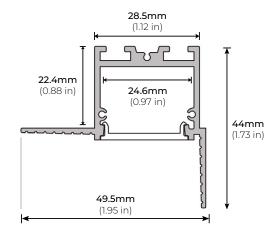

| FINISH             |
| ALP2400TL | <b>48</b><br>48 in.<br><b>96</b> | <b>FR</b><br>Frosted | <b>WH</b><br>White |
|           | 96 in.                           |                      |                    |
|           | 1<br>1<br>1<br>1<br>1            | <br>                 |                    |
|           | 1<br>1<br>1<br>1<br>1            |                      |                    |
|           | <br>                             |                      |                    |
|           | 1<br>1<br>1<br>1<br>1            | <br>                 |                    |
|           | 1<br>1<br>1<br>1<br>1            |                      |                    |

<sup>\*</sup> LED strips sold separately



# 1" WIDE APERTURE TRIMLESS CORNER LED PROFILE

#### **DIMENSIONS**



### **COMPATIBLE ACCESSORIES**

ALP2400TL-EC END CAP

\*SOLD SEPARATELY



ALP2000TL-STB STRAIGHT CONNECTOR \*SOLD SEPARATELY



ALP2000TL-INB INTERNAL CONNECTOR \*SOLD SEPARATELY