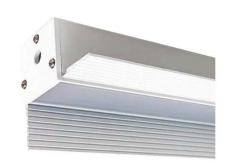

## 1" WIDE APERTURE TRIMI ESS CORNER I ED PROFILE

Project \_ Location \_ Quote/Ref#.

The ALP-2400TL is an Architectural Grade, LED extrusion profile designed for linear LED strips up to 24.6mm (0.97") wide and recessed applications. Made from high quality aluminum, these extrusions provide superior thermal management for higher wattage LED strips prolonging the overall lifespan of the lighting system. Manufactured with a patented frosted diffuser for maximum lumen output and a wider beam distribution.

# 1" WIDE APERTURE TRIMLESS CORNER LED PROFILE