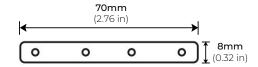

| 96 in.                           |                      |                    |
|           | 1<br>1<br>1<br>1<br>1            | <br>                 |                    |
|           | 1<br>1<br>1<br>1<br>1            |                      |                    |
|           | <br>                             |                      |                    |
|           | 1<br>1<br>1<br>1<br>1            | <br>                 |                    |
|           | 1<br>1<br>1<br>1<br>1            |                      |                    |

<sup>\*</sup> LED strips sold separately



# 1" WIDE APERTURE TRIMLESS CORNER LED PROFILE

#### **DIMENSIONS**



### **COMPATIBLE ACCESSORIES**

ALP2400TL-EC END CAP

\*SOLD SEPARATELY



ALP2000TL-STB STRAIGHT CONNECTOR \*SOLD SEPARATELY



ALP2000TL-INB INTERNAL CONNECTOR \*SOLD SEPARATELY