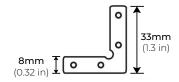

|                    |
|           | 1<br>1<br>1<br>1<br>1            | <br>                 |                    |
|           | 1<br>1<br>1<br>1<br>1            |                      |                    |
|           | <br>                             |                      |                    |
|           | 1<br>1<br>1<br>1<br>1            | <br>                 |                    |
|           | 1<br>1<br>1<br>1<br>1            |                      |                    |

<sup>\*</sup> LED strips sold separately



# 1" WIDE APERTURE TRIMLESS CORNER LED PROFILE

#### **DIMENSIONS**



### **COMPATIBLE ACCESSORIES**

ALP2400TL-EC END CAP

\*SOLD SEPARATELY



ALP2000TL-STB STRAIGHT CONNECTOR \*SOLD SEPARATELY



ALP2000TL-INB INTERNAL CONNECTOR \*SOLD SEPARATELY