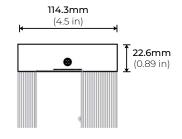

------|--------------------|
| ALP2200TL | <b>48</b><br>48 in. | FR Frosted | <b>WH</b><br>White |
|           | <b>96</b><br>96 in. |            |                    |
|           |                     |            |                    |
|           |                     |            |                    |
|           |                     |            |                    |
|           |                     |            |                    |
| <br>      |                     |            |                    |
|           |                     |            |                    |
|           |                     |            |                    |

## **ALP**-2200



## RECESSED WALL TRIMLESS PROFILE

#### **DIMENSIONS**



#### **ACCESSORIES**

ALP2200TL-EC END CAP

\*SOLD SEPARATELY



ALP2000TL-STB STRAIGHT CONNECTOR

\*SOLD SEPARATELY



ALP2000TL-INB INTERNAL CONNECTOR

\*SOLD SEPARATELY



ALP2000TL-L90 INTERNAL CONNECTOR \*SOLD SEPARATELY