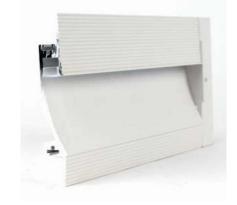

## RECESSED WALL TRIMLESS PROFILE

The ALP-2200TL is an Architectural Grade, recessed mount, LED extrusion profile designed for wall applications. It fits indoor linear LED strips ups to 10mm (0.43") wide. This profile can be easily recessed and installed within the dry wall. It is made with high grade aluminum and a patented frosted diffuser for maximum heat dissipation and lumen output.

## **SPECIFICATIONS**

**TYPE** Recessed **AVAILABLE LENGTHS** 48 in. | 96 in. **FINISH** White LENS OPTION Frosted **CHANNEL** ALP2200TL

**LENS** ALP2200TL-LN (Included) **END CAP** ALP2200TL-EC (Sold separately)