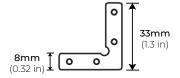

#### **ACCESSORIES**

ALP2200TL-EC END CAP

\*SOLD SEPARATELY

ALP2000TL-STB STRAIGHT CONNECTOR

\*SOLD SEPARATELY

ALP2000TL-INB INTERNAL CONNECTOR

\*SOLD SEPARATELY

ALP2000TL-L90 INTERNAL CONNECTOR \*SOLD SEPARATELY