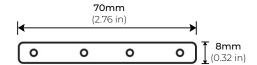

>48 in. | FR Frosted | <b>WH</b><br>White |
|           | <b>96</b><br>96 in. |            |                    |
|           |                     |            |                    |
|           |                     |            |                    |
|           |                     |            |                    |
|           |                     |            |                    |
| <br>      |                     |            |                    |
|           |                     |            |                    |
|           |                     |            |                    |

## **ALP**-2200



## RECESSED WALL TRIMLESS PROFILE

#### **DIMENSIONS**



#### **ACCESSORIES**

ALP2200TL-EC END CAP

\*SOLD SEPARATELY



ALP2000TL-STB STRAIGHT CONNECTOR

\*SOLD SEPARATELY



ALP2000TL-INB INTERNAL CONNECTOR

\*SOLD SEPARATELY



ALP2000TL-L90 INTERNAL CONNECTOR \*SOLD SEPARATELY