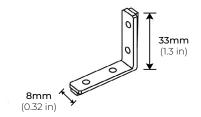

#### **ACCESSORIES**

ALP2200TL-EC END CAP

\*SOLD SEPARATELY

ALP2000TL-STB STRAIGHT CONNECTOR

\*SOLD SEPARATELY

ALP2000TL-INB INTERNAL CONNECTOR

\*SOLD SEPARATELY

ALP2000TL-L90 INTERNAL CONNECTOR \*SOLD SEPARATELY