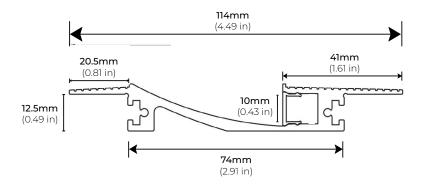

| FINISH             |
|-----------|---------------------|------------|--------------------|
| ALP2200TL | <b>48</b><br>48 in. | FR Frosted | <b>WH</b><br>White |
|           | <b>96</b><br>96 in. |            |                    |
|           |                     |            |                    |
|           |                     |            |                    |
|           |                     |            |                    |
|           |                     |            |                    |
| <br>      |                     |            |                    |
|           |                     |            |                    |
|           |                     |            |                    |

## **ALP**-2200



## RECESSED WALL TRIMLESS PROFILE

#### **DIMENSIONS**



#### **ACCESSORIES**

ALP2200TL-EC END CAP

\*SOLD SEPARATELY



ALP2000TL-STB STRAIGHT CONNECTOR

\*SOLD SEPARATELY



ALP2000TL-INB INTERNAL CONNECTOR

\*SOLD SEPARATELY



ALP2000TL-L90 INTERNAL CONNECTOR \*SOLD SEPARATELY